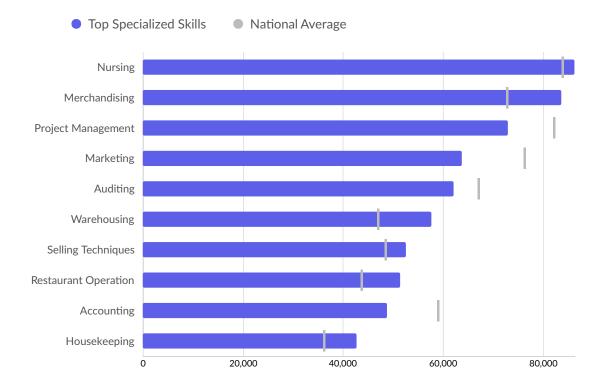

|                                 |
| University of Akron Main Campus               | 3,919                     |                                 |
| MyComputerCareer at Columbus                  | 2,587                     |                                 |
| Kent State University at Stark                | 2,359                     |                                 |
| Owens Community College                       | 2,260                     |                                 |
| Stark State College                           | 2,079                     |                                 |
|                                               |                           |                                 |

• Certificate

• Associate's

 Master's or Higher

Bachelor's

## **In-Demand Skills**



## Appendix A (Geographies)

| Code  | Description           | Code  | Description          |
|-------|-----------------------|-------|----------------------|
| 39001 | Adams County, OH      | 39039 | Defiance County, OH  |
| 39003 | Allen County, OH      | 39041 | Delaware County, OH  |
| 39005 | Ashland County, OH    | 39045 | Fairfield County, OH |
| 39009 | Athens County, OH     | 39047 | Fayette County, OH   |
| 39011 | Auglaize County, OH   | 39049 | Franklin County, OH  |
| 39013 | Belmont County, OH    | 39053 | Gallia County, OH    |
| 39015 | Brown County, OH      | 39059 | Guernsey County, OH  |
| 39019 | Carroll County, OH    | 39063 | Hancock County, OH   |
| 39029 | Columbiana County, OH | 39065 | Hardin County, OH    |
| 39031 | Coshocton County, OH  | 39067 | Harrison Cou