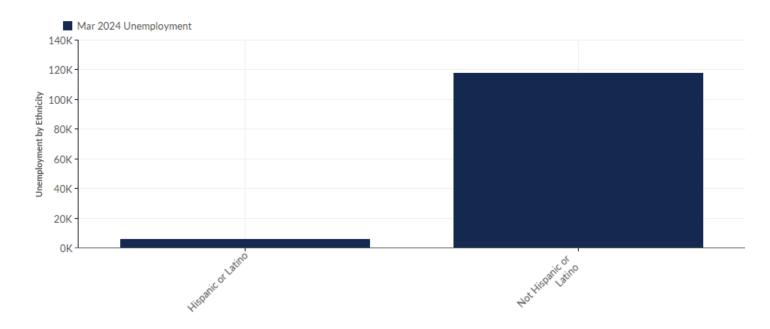

## **Unemployment by Ethnicity**

| Ethnicity              | Unemployment<br>(Mar 2024) | % of<br>Unemployed |
|------------------------|----------------------------|--------------------|
| Hispanic or Latino     | 5,489                      | 4.46%              |
| Not Hispanic or Latino | 117,521                    | 95.54%             |
|                        | Fotal 123,010              | 100.00%            |