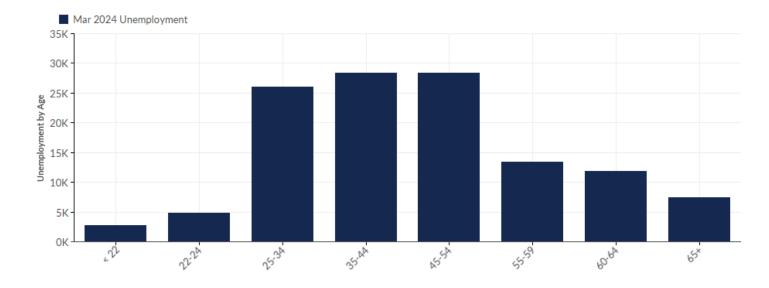

## Unemployment by Age

| Age   | Un    | employment<br>(Mar 2024) | % of<br>Unemployed |
|-------|-------|--------------------------|--------------------|
| < 22  |       | 2,776                    | 2.26%              |
| 22-24 |       | 4,815                    | 3.91%              |
| 25-34 |       | 25,978                   | 21.12%             |
| 35-44 |       | 28,353                   | 23.05%             |
| 45-54 |       | 28,313                   | 23.02%             |
| 55-59 |       | 13,464                   | 10.95%             |
| 60-64 |       | 11,888                   | 9.66%              |
| 65+   |       | 7,423                    | 6.03%              |
|       | Total | 123,010                  | 100.00%            |