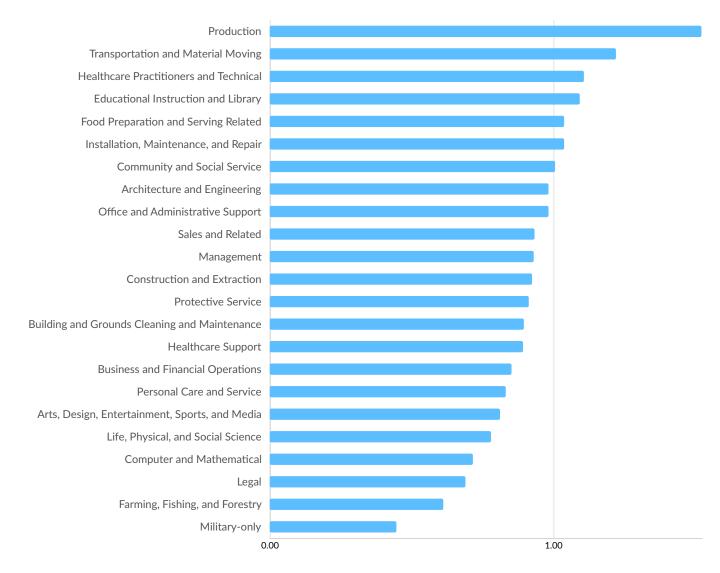

### **Top Occupation Employment Concentration**

Occupation Employment Concentration