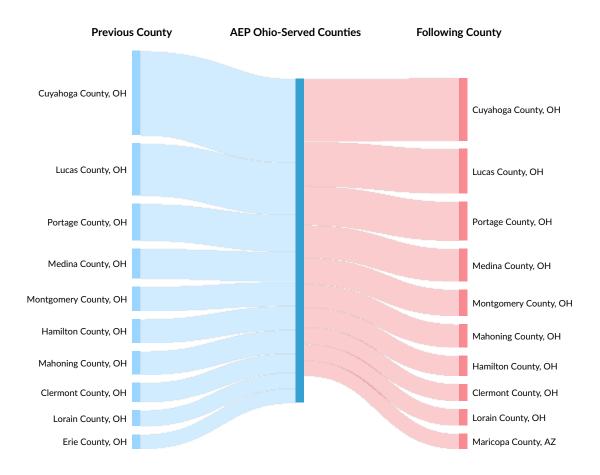

## Inbound and Outbound Migration

The table below analyzes past and current residents of AEP Ohio-Served Counties. The left column shows residents of other counties migrating to AEP Ohio-Served Counties. The right column shows residents migrating from AEP Ohio-Served Counties to other counties.

As of 2021, 6,540 people have migrated from Cuyahoga County, OH to AEP Ohio-Served Counties. In the same year, 4,877 people left AEP Ohio-Served Counties migrating to Cuyahoga County, OH. The total Net Migration for AEP Ohio-Served Counties in 2021 was 149.

| Top Previous Counties | Migrations |
|-----------------------|------------|
| Cuyahoga County, OH   | 6,540      |
| Lucas County, OH      | 4,055      |
| Portage County, OH    | 2,845      |
| Medina County, OH     | 2,321      |
| Montgomery County, OH | 1,879      |

#### Lightcast Q3 2024 Data Set | lightcast.io

| Hanilton County, OH1.858Mahoning County, OH1.822Clermont County, OH1.227Lorain County, OH1.227Erie County, OH1.123Maricopa County, AZ1.049Cook County, IL987Allegheny County, PA948Clark County, OH757Top Following CountiesMigrationsCuyahoga County, OH3.023Portage County, OH3.023Montgonery, OH3.023Montgonery, OH3.023Medina County, OH2.036Montgonery, OH3.023Mahoning County, OH3.023Mahoning County, OH3.023Mahoning County, OH3.023Mahoning County, OH3.023Mahoning County, OH3.033Manilton County, OH1.516Curront County, OH1.516Lorain County, OH1.516Lorain County, OH1.516Lirain County, OH1.516Lira | Top Previous Counties  | Migrations |
|-------------------------------------------------------------------------------------------------------------------------------------------------------------------------------------------------------------------------------------------------------------------------------------------------------------------------------------------------------------------------------------------------------------------------------------------------------------------------------------------------------------------------------------------------------------------------------------------------------------------------------------------------------------------------------------------------------------------------------------------------------------------------------------------------------------------------------------------------------------------------------------------------------------------------------------------------------------|------------------------|------------|
| Clermont County, OH1.491Lorain County, OH1.227Erie County, OH1.123Maricopa County, AZ1.049Cook County, IL987Allegheny County, PA948Clark County, OH933Butler County, OH757Top Following CountesMigrationsCuyahoga County, OH3.462Portage County, OH3.923Medina County, OH3.923Medina County, OH3.923Medina County, OH3.923Mahoning County, OH3.923Mahoning County, OH3.923Mahoning County, OH3.923Mariton County, OH3.923Mahoning County, OH3.923Mahoning County, OH3.923Mahoning County, OH3.923Mariton County, OH1.956Clermont County, OH1.951Locain County, OH1.921Lice County, OH1.921Lice County, AZ1.171Lice County, OH1.931File County, OH1.931Lice County, OH1.931Curty, OH1.931Curty, OH1.931Curty, OH1.931Curt                            | Hamilton County, OH    | 1,858      |
| Lorain County, OH1.227Erie County, OH1.123Maricopa County, AZ1.049Cook County, IL987Allegheny County, PA948Clark County, OH933Butler County, OH757Top Following CountesMigrationsCuyahoga County, OH3.462Portage County, OH3.023Medina County, OH2.033Montgomery County, OH3.032Medina County, OH3.032Mahoning County, OH3.031Hamilton County, OH1.516Clerront County, OH1.306Lorain County, OH1.317Lee County, CH1.317Erie County, CH1.319Frie County, OH1.319Erie County, OH1.016Erie County, OH1.016County, OH1.017Lee County, CH1.019Erie County, OH1.016Erie County, OH1.016                                                                                                                                                                                                                                                                                                                                                                           | Mahoning County, OH    | 1,822      |
| Erie County, OH1.123Maricopa County, AZ1.049Cook County, IL987Allegheny County, PA948Clark County, OH933Butler County, OH757Top Following CountiesMigrationsCuyahoga County, OH4.877Lucas County, OH3.023Medina County, OH2.536Montgomery County, OH2.033Mahoning County, OH1.813Hamilton County, OH1.913Locant County, OH1.913Hamilton County, OH1.913Erie County, OH1.913Erie County, OH1.913Forain County, OH1.913Erie County, CH1.913Frie County, OH1.913Frie County, OH1.913Frie County, OH1.913Frie County, OH1.913Frie County, OH1.914Frie County                            | Clermont County, OH    | 1,491      |
| Maricopa County, AZ1.049Cook County, IL987Allegheny County, PA948Clark County, OH933Butler County, OH757Top Following CountiesMigrationsCuyahoga County, OH3,462Portage County, OH3,023Medina County, OH2,536Montgomery County, OH1,813Hamilton County, OH1,813Hamilton County, OH1,813Hamilton County, OH1,813Hamilton County, OH1,813Hamilton County, OH1,813Hamilton County, OH1,814Lorain County, OH1,815Clermont County, OH1,814Haricopa County, AZ1,171Lee County, FL1,139Frie County, OH1,061County, OH1,061                                                                                                                                                                                                                                                                                                                                                                                                                                         | Lorain County, OH      | 1,227      |
| Cook County, IL987Allegheny County, PA948Clark County, OH933Butler County, OH757Top Following CountiesMigrationsCuyahoga County, OH4,877Lucas County, OH3,023Medina County, OH2,536Montgomery County, OH2,033Mahoning County, OH1,813Hamilton County, OH1,306Lorain County, OH1,306Lorain County, OH1,211Lee County, OH1,211Lee County, OH1,211Lee County, FL1,137Frie County, OH1,061Frie County, OH1,061                                                                                                                                                                                                                                                                                                                                                                                                                                                                                                                                                  | Erie County, OH        | 1,123      |
| Allegheny County, PA948Clark County, OH933Butler County, OH757Top Following CountiesMigrationsCuyahoga County, OH4,877Lucas County, OH3,462Portage County, OH3,023Medina County, OH2,033Montgomery County, OH3,013Hanning County, OH1,813Hamilton County, OH1,556Clermont County, OH1,306Lorain County, OH1,281Maricopa County, AZ1,171Lee County, FL1,139Frie County, OH1,061Clark County, OH1,061                                                                                                                                                                                                                                                                                                                                                                                                                                                                                                                                                         | Maricopa County, AZ    | 1,049      |
| Clark County, OH933Butler County, OH757Top Following CountiesMigrationsCuyahoga County, OH4,877Lucas County, OH3,462Portage County, OH3,023Medina County, OH2,536Montgomery County, OH2,033Mahoning County, OH1,813Hamilton County, OH1,556Clermont County, OH1,251Lorain County, OH1,281Maricopa County, AZ1,171Lee County, FL1,139Erie County, OH1,061Clark County, OH1,061                                                                                                                                                                                                                                                                                                                                                                                                                                                                                                                                                                               | Cook County, IL        | 987        |
| Butler County, OH757Top Following CountiesMigrationsCuyahoga County, OH4,877Lucas County, OH3,462Portage County, OH3,023Medina County, OH2,536Montgomery County, OH2,033Mahoning County, OH1,813Hamilton County, OH1,556Clermont County, OH1,261Lorain County, OH1,261Lorain County, AZ1,171Lee County, FL1,161Clark County, OH1,061                                                                                                                                                                                                                                                                                                                                                                                                                                                                                                                                                                                                                        | Allegheny County, PA   | 948        |
| Top Following CountiesMigrationsCuyahoga County, OH4.877Lucas County, OH3.462Portage County, OH3.023Medina County, OH2.536Montgomery County, OH2.033Mahoning County, OH1.813Hamilton County, OH1.556Clermont County, OH1.306Lorain County, AZ1.171Lee County, FL1.139Frie County, OH1.061Clark County, OH1.061                                                                                                                                                                                                                                                                                                                                                                                                                                                                                                                                                                                                                                              | Clark County, OH       | 933        |
| Cuyahoga County, OH4,877Lucas County, OH3,462Portage County, OH3,023Medina County, OH2,536Montgomery County, OH2,033Mahoning County, OH1,813Hamilton County, OH1,556Clermont County, OH1,306Lorain County, OH1,281Maricopa County, AZ1,171Lee County, FL1,061Clark County, OH1,061                                                                                                                                                                                                                                                                                                                                                                                                                                                                                                                                                                                                                                                                          | Butler County, OH      | 757        |
| Cuyahoga County, OH4,877Lucas County, OH3,462Portage County, OH3,023Medina County, OH2,536Montgomery County, OH2,033Mahoning County, OH1,813Hamilton County, OH1,556Clermont County, OH1,306Lorain County, OH1,281Maricopa County, AZ1,171Lee County, FL1,061Clark County, OH1,061                                                                                                                                                                                                                                                                                                                                                                                                                                                                                                                                                                                                                                                                          | Top Following Counties | Migrations |
| Portage County, OH3,023Medina County, OH2,536Montgomery County, OH2,033Mahoning County, OH1,813Hamilton County, OH1,556Clermont County, OH1,306Lorain County, OH1,281Maricopa County, AZ1,171Lee County, FL1,139Erie County, OH1,061Clark County, OH1,008                                                                                                                                                                                                                                                                                                                                                                                                                                                                                                                                                                                                                                                                                                   |                        |            |
| Medina County, OH2,536Montgomery County, OH2,033Mahoning County, OH1,813Hamilton County, OH1,556Clermont County, OH1,306Lorain County, OH1,281Maricopa County, AZ1,171Lee County, FL1,139Erie County, OH1,061Clark County, OH1,008                                                                                                                                                                                                                                                                                                                                                                                                                                                                                                                                                                                                                                                                                                                          | Lucas County, OH       | 3,462      |
| Montgomery County, OH2,033Mahoning County, OH1,813Hamilton County, OH1,556Clermont County, OH1,306Lorain County, OH1,281Maricopa County, AZ1,171Lee County, FL1,139Erie County, OH1,061Clark County, OH1,008                                                                                                                                                                                                                                                                                                                                                                                                                                                                                                                                                                                                                                                                                                                                                | Portage County, OH     | 3,023      |
| Mahoning County, OH1,813Hamilton County, OH1,556Clermont County, OH1,306Lorain County, OH1,281Maricopa County, AZ1,171Lee County, FL1,139Erie County, OH1,061Clark County, OH1,008                                                                                                                                                                                                                                                                                                                                                                                                                                                                                                                                                                                                                                                                                                                                                                          | Medina County, OH      | 2,536      |
| Hamilton County, OH1,556Clermont County, OH1,306Lorain County, OH1,281Maricopa County, AZ1,171Lee County, FL1,139Erie County, OH1,061Clark County, OH1,008                                                                                                                                                                                                                                                                                                                                                                                                                                                                                                                                                                                                                                                                                                                                                                                                  | Montgomery County, OH  | 2,033      |
| Clermont County, OH1,306Lorain County, OH1,281Maricopa County, AZ1,171Lee County, FL1,139Erie County, OH1,061Clark County, OH1,008                                                                                                                                                                                                                                                                                                                                                                                                                                                                                                                                                                                                                                                                                                                                                                                                                          | Mahoning County, OH    | 1,813      |
| Lorain County, OH1,281Maricopa County, AZ1,171Lee County, FL1,139Erie County, OH1,061Clark County, OH1,008                                                                                                                                                                                                                                                                                                                                                                                                                                                                                                                                                                                                                                                                                                                                                                                                                                                  | Hamilton County, OH    | 1,556      |
| Maricopa County, AZ1,171Lee County, FL1,139Erie County, OH1,061Clark County, OH1,008                                                                                                                                                                                                                                                                                                                                                                                                                                                                                                                                                                                                                                                                                                                                                                                                                                                                        | Clermont County, OH    | 1,306      |
| Lee County, FL1,139Erie County, OH1,061Clark County, OH1,008                                                                                                                                                                                                                                                                                                                                                                                                                                                                                                                                                                                                                                                                                                                                                                                                                                                                                                | Lorain County, OH      | 1,281      |
| Erie County, OH1,061Clark County, OH1,008                                                                                                                                                                                                                                                                                                                                                                                                                                                                                                                                                                                                                                                                                                                                                                                                                                                                                                                   | Maricopa County, AZ    | 1,171      |
| Clark County, OH 1,008                                                                                                                                                                                                                                                                                                                                                                                                                                                                                                                                                                                                                                                                                                                                                                                                                                                                                                                                      | Lee County, FL         | 1,139      |
|                                                                                                                                                                                                                                                                                                                                                                                                                                                                                                                                                                                                                                                                                                                                                                                                                                                                                                                                                             | Erie County, OH        | 1,061      |
| Greene County, OH 978                                                                                                                                                                                                                                                                                                                                                                                                                                                                                                                                                                                                                                                                                                                                                                                                                                                                                                                                       | Clark County, OH       | 1,008      |
|                                                                                                                                                                                                                                                                                                                                                                                                                                                                                                                                                                                                                                                                                                                                                                                                                                                                                                                                                             | Greene County, OH      | 978        |