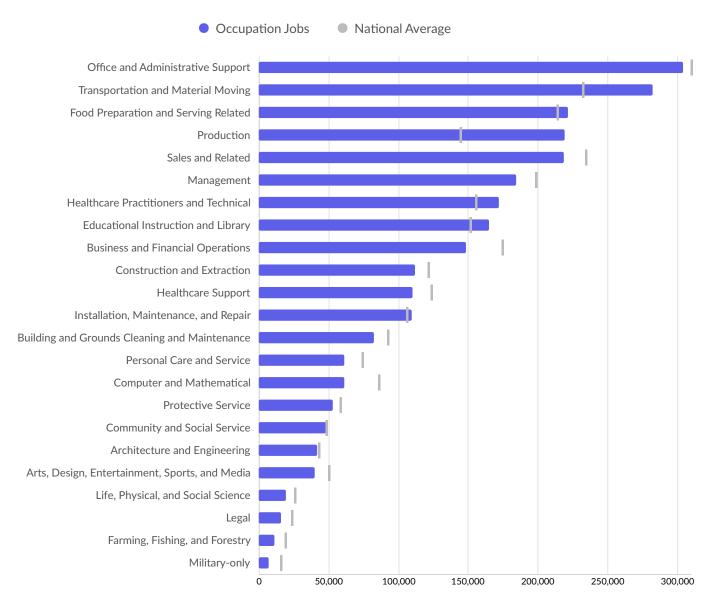

19                |
| • 10 to 19<br>employees   | 19.4%      | 42,395                |
| • 20 to 49<br>employees   | 10.7%      | 23,231                |
| • 50 to 99<br>employees   | 2.7%       | 5,860                 |
| • 100 to 249<br>employees | 1.1%       | 2,342                 |
| • 250 to 499<br>employees | 0.3%       | 729                   |
| • 500+ employees          | 0.1%       | 316                   |

\*Business Data by DatabaseUSA.com is third-party data provided by Lightcast to its customers as a convenience, and Lightcast does not endorse or warrant its accuracy or consistency with other published Lightcast data. In most cases, the Business Count will not match total companies with profiles on the summary tab.

## Workforce Characteristics

## **Largest Occupations**



## **Top Growing Occupations**



### **Top Occupation Employment Concentration**

Occupation Employment Concentration



### **Top Occupation Earnings**



## **Top Posted Occupations**



Unique Average Monthly Postings

## Underemployment



## **Educational Pipeline**

In 2022, there were 88,481 graduates in AEP Ohio-Served Counties. This pipeline has grown by 6% over the last 4 years. The highest share of these graduates come from "Registered Nursing/Registered Nurse" (Bachelor's), "Registered Nursing/Registered Nurse" (Associate's), and "Liberal Arts and Sciences/Liberal Studies" (Associate's).

| School                                        | Total Graduates<br>(2022) | Graduate Trend (2019 -<br>2022) |
|-----------------------------------------------|---------------------------|