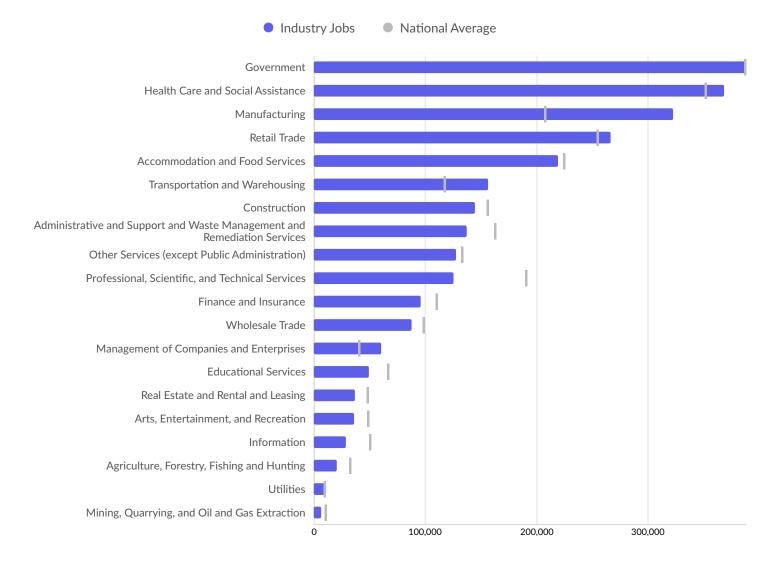

| Greene County, OH      | 978        |



**Top Following Counties** 

Hillsborough County, FL

Migrations

## **Industry Characteristics**

## **Largest Industries**



#### Lightcast Q3 2024 Data Set | lightcast.io

### **Top Growing Industries**



### **Top Industry Employment Concentration**



### **Top Industry GRP**



### **Top Industry Earnings**



## **Business Characteristics**

## 238,902 Companies Employ Your Workers

Online profiles for your workers mention 238,902 companies as employers, with the top 10 appearing below. In the last 12 months, 29,204 companies in your area posted job postings, with the top 10 appearing below.

| Top Companies                  | Profiles | Top Companies Posting          | Unique Postings |
|--------------------------------|----------|--------------------------------|-----------------|
| Ohio State University          | 33,328   | Ohio State University          | 8,211           |
| JPMorgan Chase