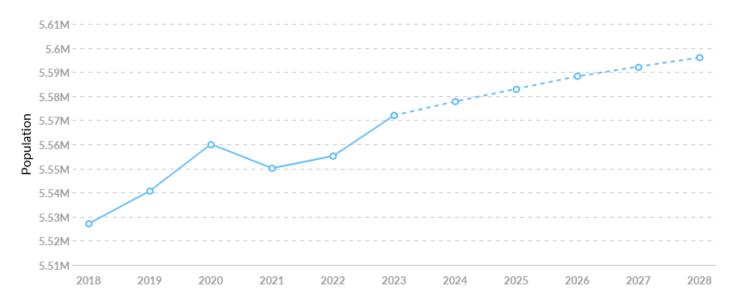

## **Population Trends**

As of 2023 the region's population **increased by 0.8%** since 2018, growing by 44,907. Population is expected to **increase by 0.4%** between 2023 and 2028, adding 24,032.

| Timeframe | Population |
|-----------|------------|
| 2018      | 5,527,115  |
| 2019      | 5,540,709  |
| 2020      | 5,560,072  |
| 2021      | 5,550,106  |
| 2022      | 5,555,189  |
| 2023      | 5,572,022  |
| 2024      | 5,577,789  |
| 2025      | 5,583,027  |
| 2026      | 5,588,235  |
| 2027      | 5,592,262  |
| 2028      | 5,596,054  |