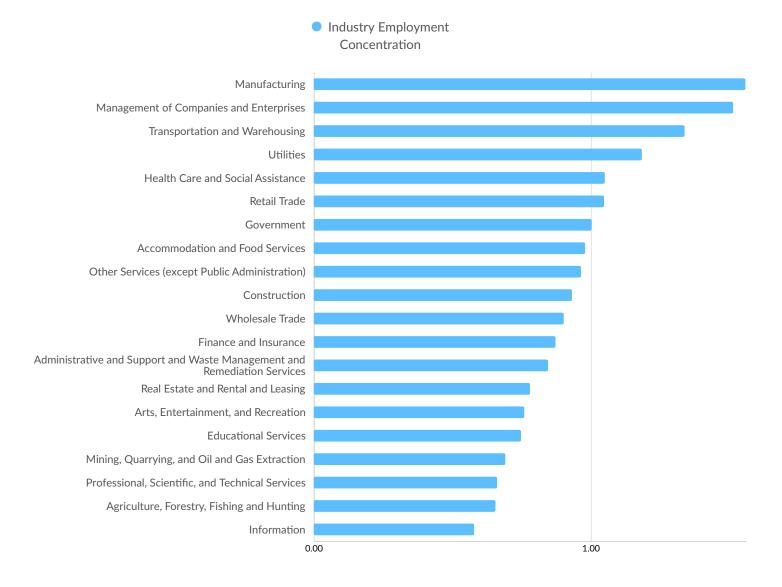

| Greene County, OH      | 978        |



**Top Following Counties** 

Hillsborough County, FL

Migrations

## **Industry Characteristics**

## **Largest Industries**



#### Lightcast Q3 2024 Data Set | lightcast.io

### **Top Growing Industries**



### **Top Industry Employment Concentration**



### **Top Industry GRP**



### **Top Industry Earnings**



## **Business Characteristics**

## 238,902 Companies Employ Your Workers

Online profiles for your workers mention 238,902 companies as employers, with the top 10 appearing below. In the last 12 months, 29,204 companies in your area posted job postings, with the top 10 appearing below.

| Top Companies                  | Profiles | Top Companies Posting          | Unique Postings |
|--------------------------------|----------|--------------------------------|-----------------|
| Ohio State University          | 33,328   | Ohio State University          | 8,211           |
| JPMorgan Chase                 | 16,935   | OhioHealth                     | 6,347           |
| State of Ohio                  | 12,674   | State of Ohio