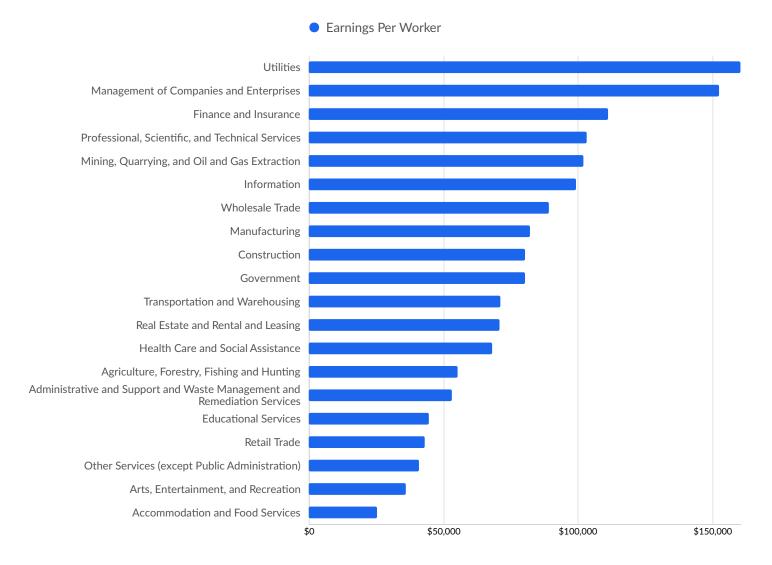

| Greene County, OH      | 978        |



**Top Following Counties** 

Hillsborough County, FL

Migrations

## **Industry Characteristics**

## **Largest Industries**



#### Lightcast Q3 2024 Data Set | lightcast.io

### **Top Growing Industries**



### **Top Industry Employment Concentration**



### **Top Industry GRP**



### **Top Industry Earnings**



## **Business Characteristics**

## 238,902 Companies Employ Your Workers

Online profiles for your workers mention 238,902 companies as employers, with the top 10 appearing below. In the last 12 months, 29,204 companies in your area posted job postings, with the top 10 appearing below.

| Top Companies                  | Profiles | Top Companies Posting          | Unique Postings |
|--------------------------------|----------|--------------------------------|-----------------|
| Ohio State University          | 33,328   | Ohio State University          | 8,211           |
| JPMorgan Chase                 | 16,935   | OhioHealth                     | 6,347           |
| State of Ohio                  | 12,674   | State of Ohio                  | 4,416           |
| Nationwide