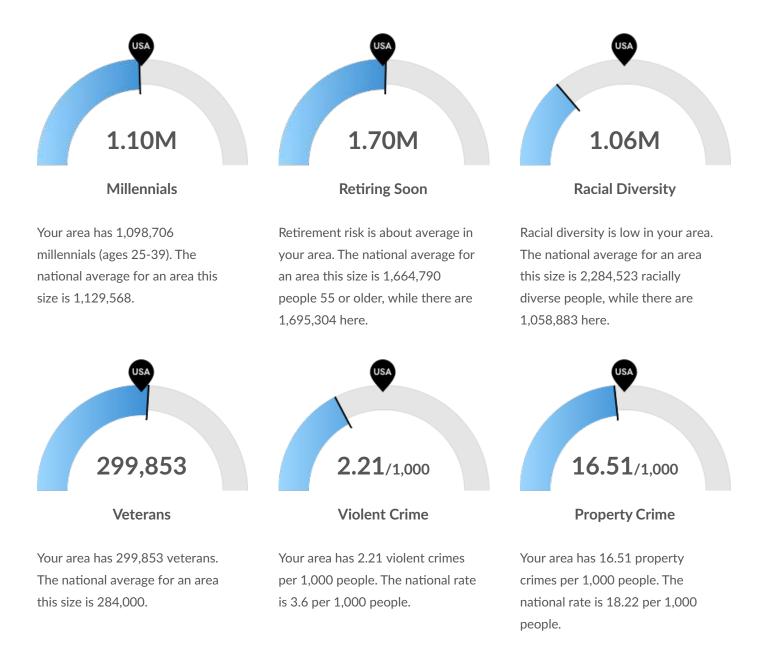

028      | 2,769,277 |



## Labor Force Participation Rate Trends

TimeframeLabor Force Participation Rate201963.48%202062.12%202161.80%202261.80%203062.19%January 202461.58%February 202462.23%March 202462.61%



## **Unemployment Rate Trends**

Your areas had a March 2024 unemployment rate of 4.46%, increasing from 4.13% 5 years before.



| Timeframe     | Unemployment Rate |
|---------------|-------------------|
| 2019          | 4.13%             |
| 2020          | 7.69%             |
| 2021          | 4.95%             |
| 2022          | 3.85%             |
| 2023          | 3.47%             |
| January 2024  | 4.14%             |
| February 2024 | 4.32%             |
| March 2024    | 4.46%             |
|               |                   |



## **Population Characteristics**



### Place of Work vs Place of Residence

Understanding where talent in the region currently works compared to where talent lives can help you optimize site decisions. For example, the #1 ranked ZIP for employment ranks #48 for resident workers. The top ZIP for resident workers is 43026.



#### Where Talent Works

| ZIP   | Name                    | 2023<br>Employment |
|-------|-------------------------|--------------------|
| 43215 | Columbus, OH (in Frank  | 75,141             |
| 43219 | Columbus, OH (in Frank  | 43,917             |
| 43017 | Dublin, OH (in Franklin | 42,731             |
| 45840 | Findlay, OH (in Hancock | 42,611             |
| 43210 | Columbus, OH (in Frank  | 41,067             |

#### Where Talent Lives

| ZIP   | Name                      | 2023<br>Workers |
|