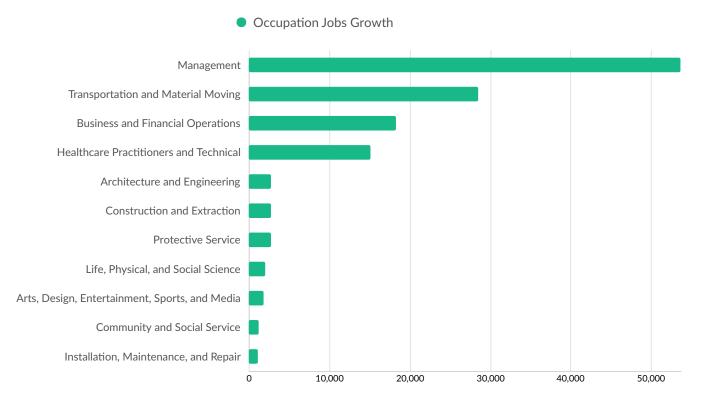

r>employees   | 19.4%      | 42,395                |
| • 20 to 49<br>employees   | 10.7%      | 23,231                |
| • 50 to 99<br>employees   | 2.7%       | 5,860                 |
| • 100 to 249<br>employees | 1.1%       | 2,342                 |
| • 250 to 499<br>employees | 0.3%       | 729                   |
| • 500+ employees          | 0.1%       | 316                   |

\*Business Data by DatabaseUSA.com is third-party data provided by Lightcast to its customers as a convenience, and Lightcast does not endorse or warrant its accuracy or consistency with other published Lightcast data. In most cases, the Business Count will not match total companies with profiles on the summary tab.

## Workforce Characteristics

## **Largest Occupations**



## **Top Growing Occupations**



### **Top Occupation Employment Concentration**

Occupation Employment Concentration



### **Top Occupation Earnings**



## **Top Posted Occupations**



Unique Average Monthly Postings

## Underemployment



## **Educational Pipeline**

In 2022, there were 88,481 graduates in AEP Ohio-Served Counties. This pipeline has grown by 6% over the last 4 years. The highest share of these graduates come from "Registered Nursing/Registered Nurse" (Bachelor's), "Registered Nursing/Registered Nurse" (Associate's), and "Liberal Arts and Sciences/Liberal Studies" (Associate's).

| School                                        | Total Graduates<br>(2022) | Graduate Trend (2019 -<br>2022) |
|-----------------------------------------------|---------------------------|---------------------------------|