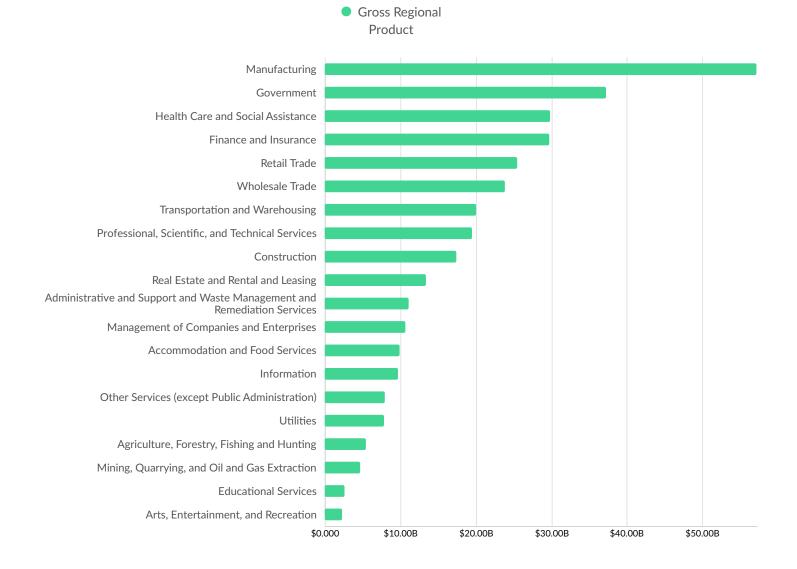

| Greene County, OH      | 978        |



**Top Following Counties** 

Hillsborough County, FL

Migrations

## **Industry Characteristics**

## **Largest Industries**



#### Lightcast Q3 2024 Data Set | lightcast.io

### **Top Growing Industries**



### **Top Industry Employment Concentration**



### **Top Industry GRP**



### **Top Industry Earnings**



## **Business Characteristics**

## 238,902 Companies Employ Your Workers

Online profiles for your workers mention 238,902 companies as employers, with the top 10 appearing below. In the last 12 months, 29,204 companies in your area posted job postings, with the top 10 appearing below.

| Top Companies                  | Profiles | Top Companies Posting          | Unique Postings |
|--------------------------------|----------|--------------------------------|-----------------|
| Ohio State University          | 33,328   | Ohio State University          | 8,211           |
| JPMorgan Chase                 | 16,935   | OhioHealth                     | 6,347           |
| State of Ohio                  | 12,674   | State of Ohio                  | 4,416