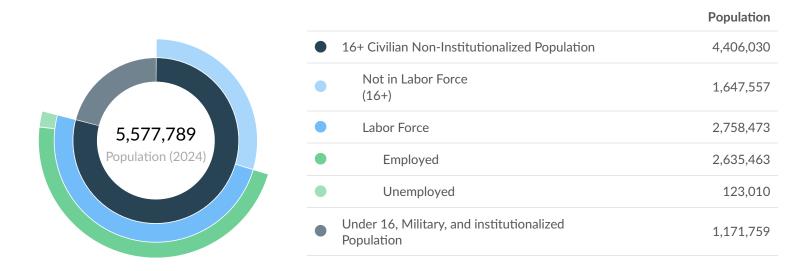

## Mar 2024 Labor Force Breakdown

|        | Population<br>(2024) | Labor<br>Force<br>(Mar<br>2024) | Jobs<br>(2023) | Cost<br>of<br>Living | GRP       | Imports   | Exports   |
|--------|----------------------|---------------------------------|----------------|----------------------|-----------|-----------|-----------|
| Region | 5,577,789            | 2,758,473                       | 2,691,696      | 91.7                 | \$379.97B | \$352.38B | \$407.62B |
| State  | 11,804,965           | 5,806,656                       | 6,040,871      | 92.5                 | \$851.35B | \$678.34B | \$841.18B |

#### Population (2023)

Population grew by 44,907 over the last 5 years and is projected to grow by 24,032 over the next 5 years. 2,691,696

#### **Total Regional Employment**

Jobs grew by 31,523 over the last 5 years and are projected to grow by 77,581 over the next 5 years.