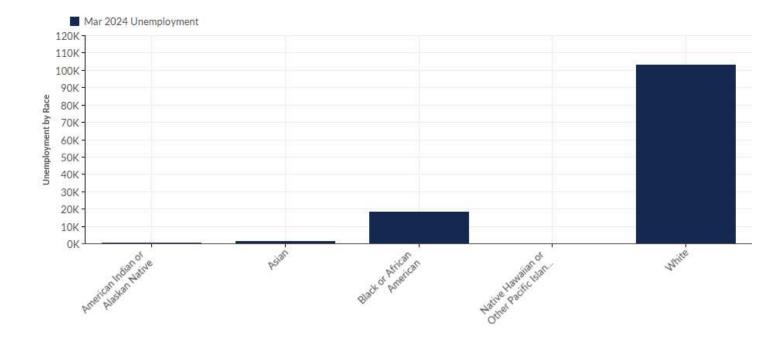

## **Unemployment by Race**

| Race                                      | Une   | employment<br>(Mar 2024) | % of<br>Unemployed |
|-------------------------------------------|-------|--------------------------|--------------------|
| American Indian or Alaskan Native         |       | 560                      | 0.46%              |
| Asian                                     |       | 1,272                    | 1.03%              |
| Black or African American                 |       | 18,071                   | 14.69%             |
| Native Hawaiian or Other Pacific Islander |       | 140                      | 0.11%              |
| White                                     |       | 102,968                  | 83.71%             |
|                                           | Total | 123,010                  | 100.00%            |