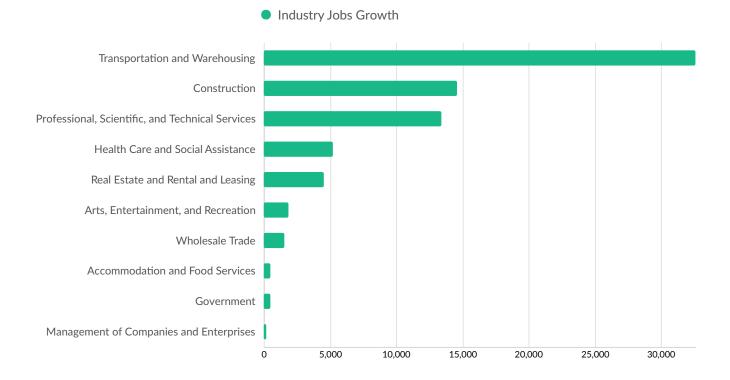

| Greene County, OH      | 978        |



**Top Following Counties** 

Hillsborough County, FL

Migrations

## **Industry Characteristics**

## **Largest Industries**



#### Lightcast Q3 2024 Data Set | lightcast.io

### **Top Growing Industries**



### **Top Industry Employment Concentration**



### **Top Industry GRP**



### **Top Industry Earnings**



## **Business Characteristics**

## 238,902 Companies Employ Your Workers

Online profiles for your workers mention 238,902 companies as employers, with the top 10 appearing below. In the last 12 months, 29,204 companies in your area posted job postings, with the top 10 appearing below.

| Top Companies                  | Profiles | Top Companies Posting          | Unique Postings |
|--------------------------------|----------|--------------------------------|-----------------|
| Ohio State University          | 33,328   | Ohio State University          | 8,211           |
| JPMorgan Chase                 | 16,935   | OhioHealth                     | 6,347           |
| State of