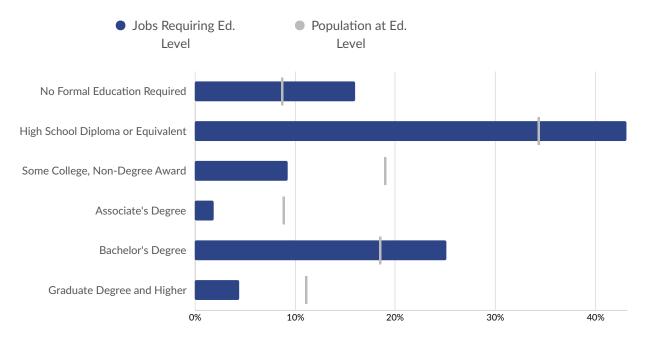

## **Educational Attainment**

Concerning educational attainment, **18.4% of the selected regions' residents possess a Bachelor's Degree** (2.7% below the national average), and **8.8% hold an Associate's Degree** (the same as the national average).

|                                                      | % of Population | Population |
|------------------------------------------------------|-----------------|------------|
| Less Than 9th Grade                                  | 2.9%            | 112,797    |
| <ul> <li>9th Grade to 12th</li> <li>Grade</li> </ul> | 5.7%            | 217,690    |
| High School Diploma                                  | 34.2%           | 1,313,034  |
| Some College                                         | 18.9%           | 724,276    |
| Associate's Degree                                   | 8.8%            | 335,903    |
| Bachelor's Degree                                    | 18.4%           | 706,703    |
| • Graduate Degree and<br>Higher                      | 11.0%           | 423,332    |
|                                                      |                 |            |