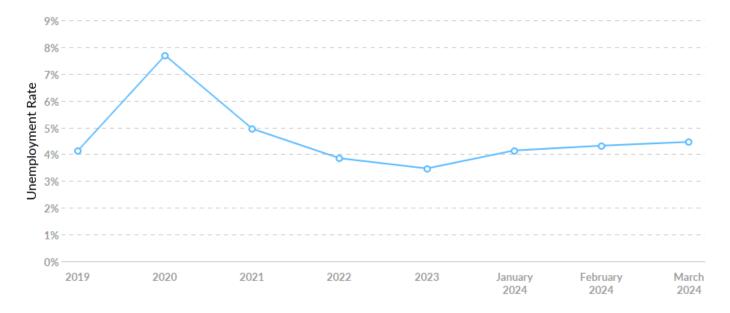

## **Unemployment Rate Trends**

Your areas had a March 2024 unemployment rate of 4.46%, increasing from 4.13% 5 years before.

| Timeframe     | Unemployment Rate |
|---------------|-------------------|
| 2019          | 4.13%             |
| 2020          | 7.69%             |
| 2021          | 4.95%             |
| 2022          | 3.85%             |
| 2023          | 3.47%             |
| January 2024  | 4.14%             |
| February 2024 | 4.32%             |
| March 2024    | 4.46%             |
|               |                   |