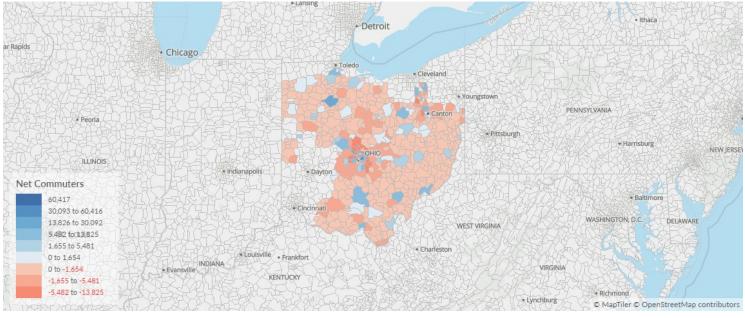

## Inbound and Outbound Migration

The table below analyzes past and current residents of AEP Ohio-Served Counties. The left column shows residents of other counties migrating to AEP Ohio-Served Counties. The right column shows residents migrating from AEP Ohio-Served Counties to other counties.

As of 2021, 6,540 people have migrated from Cuyahoga County, OH to AEP Ohio-Served Counties. In the same year, 4,877 people left AEP Ohio-Served Counties migrating to Cuyahoga County, OH. The total Net Migration for AEP Ohio-Served Counties in 2021 was 149.