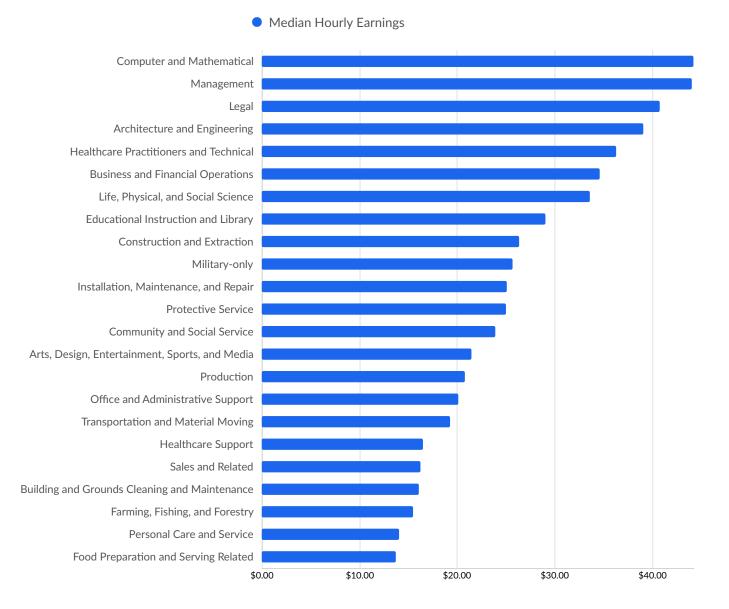

50 to 99<br>employees   | 2.7%       | 5,860                 |
| • 100 to 249<br>employees | 1.1%       | 2,342                 |
| • 250 to 499<br>employees | 0.3%       | 729                   |
| • 500+ employees          | 0.1%       | 316                   |

\*Business Data by DatabaseUSA.com is third-party data provided by Lightcast to its customers as a convenience, and Lightcast does not endorse or warrant its accuracy or consistency with other published Lightcast data. In most cases, the Business Count will not match total companies with profiles on the summary tab.

## Workforce Characteristics

## **Largest Occupations**



## **Top Growing Occupations**



### **Top Occupation Employment Concentration**

Occupation Employment Concentration



### **Top Occupation Earnings**



## **Top Posted Occupations**



Unique Average Monthly Postings

## Underemployment



## **Educational Pipeline**

In 2022, there were 88,481 graduates in AEP Ohio-Served Counties. This pipeline has grown by 6% over the last 4 years. The highest share of these graduates come from "Registered Nursing/Registered Nurse" (Bachelor's), "Registered Nursing/Registered Nurse" (Associate's), and "Liberal Arts and Sciences/Liberal Studies" (Associate's).

| School                                        | Total Graduates<br>(2022) | Graduate Trend (2019 -<br>2022) |
|-----------------------------------------------|---------------------------|---------------------------------|
| Ohio State University-Main Campus             | 16,707                    |                                 |
| Ohio Uni