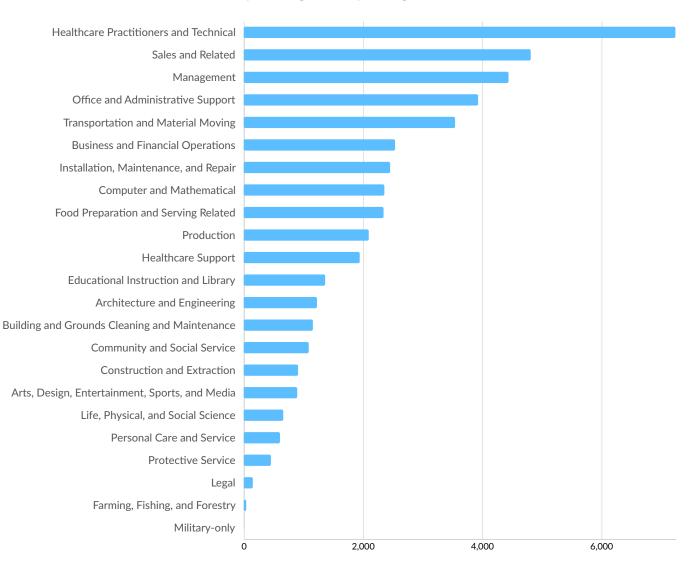

| 5,860                 |
| • 100 to 249<br>employees | 1.1%       | 2,342                 |
| • 250 to 499<br>employees | 0.3%       | 729                   |
| • 500+ employees          | 0.1%       | 316                   |

\*Business Data by DatabaseUSA.com is third-party data provided by Lightcast to its customers as a convenience, and Lightcast does not endorse or warrant its accuracy or consistency with other published Lightcast data. In most cases, the Business Count will not match total companies with profiles on the summary tab.

## Workforce Characteristics

## **Largest Occupations**



## **Top Growing Occupations**



### **Top Occupation Employment Concentration**

Occupation Employment Concentration



### **Top Occupation Earnings**



## **Top Posted Occupations**



Unique Average Monthly Postings

## Underemployment



## **Educational Pipeline**

In 2022, there were 88,481 graduates in AEP Ohio-Served Counties. This pipeline has grown by 6% over the last 4 years. The highest share of these graduates come from "Registered Nursing/Registered Nurse" (Bachelor's), "Registered Nursing/Registered Nurse" (Associate's), and "Liberal Arts and Sciences/Liberal Studies" (Associate's).

| School                                        | Total Graduates<br>(2022) | Graduate Trend (2019 -<br>2022) |
|-----------------------------------------------|---------------------------|---------------------------------|
| Ohio State University-Main Campus             | 16,707                    |                                 |
| Ohio University-Main Campus