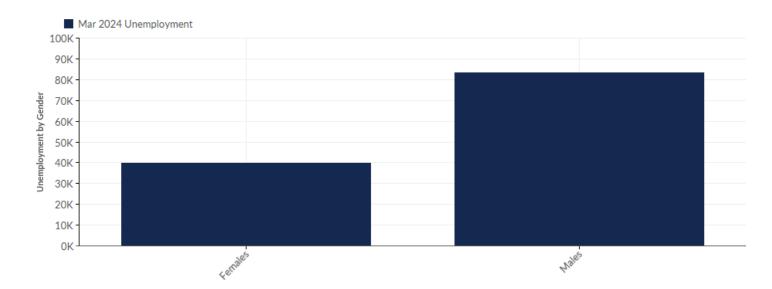

## **Unemployment by Gender**

| Gender  | U     | nemployment<br>(Mar 2024) | % of<br>Unemployed |
|---------|-------|---------------------------|--------------------|
| Females |       | 39,594                    | 32.19%             |
| Males   |       | 83,416                    | 67.81%             |
|         | Total | 123,010                   | 100.00%            |