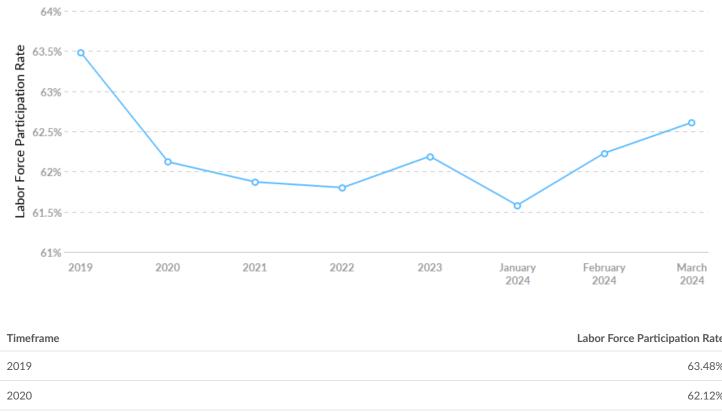

## Labor Force Participation Rate Trends

TimeframeLabor Force Participation Rate201963.48%202062.12%202161.80%202261.80%203062.19%January 202461.58%February 202462.23%March 202462.61%