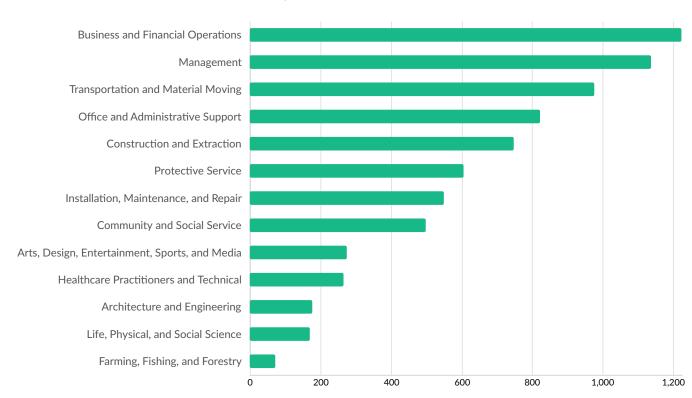

542                 |
| • 50 to 99<br>employees                           | 2.2%       | 355                   |
| <ul> <li>100 to 249</li> <li>employees</li> </ul> | 0.8%       | 129                   |
| • 250 to 499<br>employees                         | 0.3%       | 47                    |
| • 500+ employees                                  | 0.2%       | 25                    |

\*Business Data by DatabaseUSA.com is third-party data provided by Lightcast to its customers as a convenience, and Lightcast does not endorse or warrant its accuracy or consistency with other published Lightcast data. In most cases, the Business Count will not match total companies with profiles on the summary tab.

## Workforce Characteristics

#### **Largest Occupations**



## **Top Growing Occupations**



Occupation Jobs Growth

#### **Top Occupation Employment Concentration**



#### **Top Occupation Earnings**



Median Hourly Earnings 

#### **Top Posted Occupations**



Unique Average Monthly Postings

## Underemployment





# **Educational Pipeline**

In 2022, there were 5,491 graduates in Appalachian Power Company-Served Tennessee Counties. This pipeline has shrunk by 4% over the last 4 years. The highest share of these graduates come from "Registered Nursing/Registered Nurse" (Bachelor's), "Liberal Arts and Sciences/Liberal Studies" (Associate's), and "Business Administration and Management, General" (Bachelor's).

| School                                        | Total Graduates<br>(2022) | - Graduate Trend (2019<br>2022) |
|-----------------------------------------------|-------