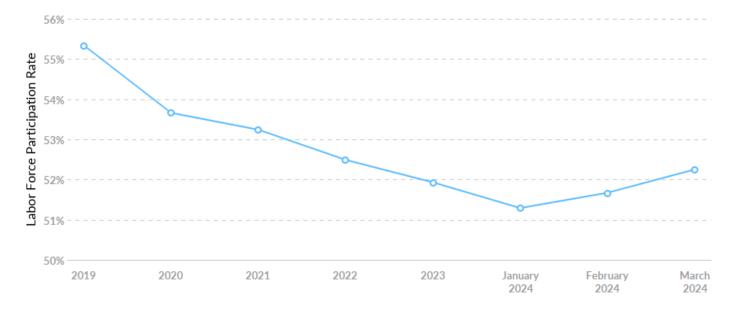

## Labor Force Participation Rate Trends

| Timeframe     | Labor Force Participation Rate |
|---------------|--------------------------------|
| 2019          | 55.34%                         |
| 2020          | 53.66%                         |
| 2021          | 53.24%                         |
| 2022          | 52.49%                         |
| 2023          | 51.93%                         |
| January 2024  | 51.29%                         |
| February 2024 | 51.67%                         |
| March 2024    | 52.25%                         |