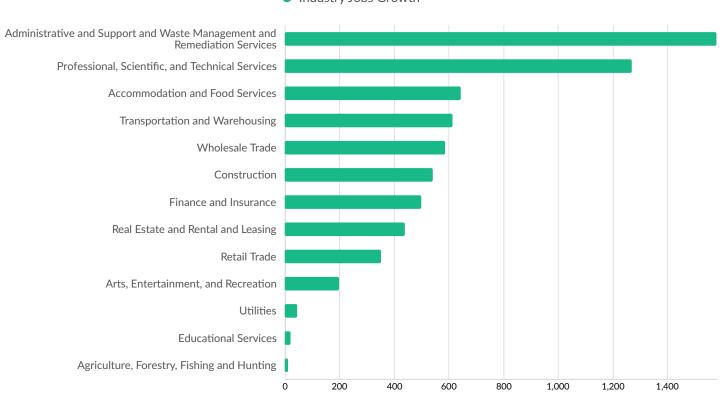

| Grainger County, TN     | 85         |



**Top Following Counties** 

Volusia County, FL

Migrations

## **Industry Characteristics**

### **Largest Industries**



### **Top Growing Industries**



Industry Jobs Growth

#### **Top Industry Employment Concentration**



#### **Top Industry GRP**



#### **Top Industry Earnings**



## **Business Characteristics**

### 24,409 Companies Employ Your Workers

Online profiles for your workers mention 24,409 companies as employers, with the top 10 appearing below. In the last 12 months, 1,737 companies in your area posted job postings, with the top 10 appearing below.

| Top Companies                   | Profiles | Top Companies Posting           | Unique Postings |
|---------------------------------|----------|---------------------------------|-----------------|
| Eastman Chemical                | 4,079    | Ballad Health                   | 1,773           |
| East Tennessee State University | 3,139    | East Tennessee State University