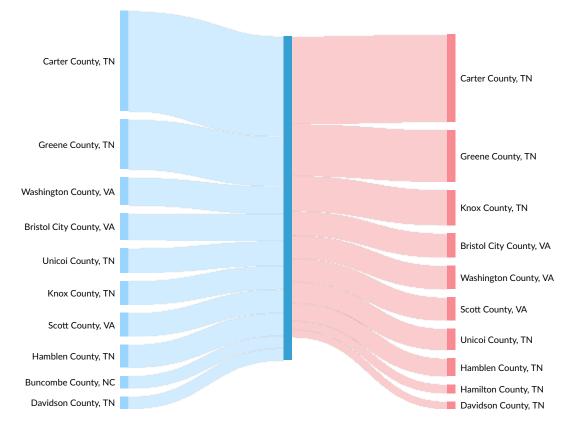

# Inbound and Outbound Migration

The table below analyzes past and current residents of Appalachian Power Company-Served Tennessee Counties. The left column shows residents of other counties migrating to Appalachian Power Company-Served Tennessee Counties. The right column shows residents migrating from Appalachian Power Company-Served Tennessee Counties.

As of 2021, 1,371 people have migrated from Carter County, TN to Appalachian Power Company-Served Tennessee Counties. In the same year, 1,199 people left Appalachian Power Company-Served Tennessee Counties migrating to Carter County, TN. The total Net Migration for Appalachian Power Company-Served Tennessee Counties in 2021 was 4,461.

Previous CouAppalachian Power Company-Served Tennessee CounFielsowing County

| Top Previous Counties   | Migrations |
|-------------------------|------------|
| Carter County, TN       | 1,371      |
| Greene County, TN       | 683        |
| Washington County, VA   | 379        |
| Bristol City County, VA | 364        |
| Unicoi County, TN       | 336        |
|                         |            |

Lightcast Q3 2024 Data Set | lightcast.io

| Knox County, TN324Scott County, VA322Hamblen County, TN314Buncombe County, NC170Davidson County, TN169Rutherford County, TN114Mecklenburg County, NC112San Diego County, CA107Cock County, IL104Top Following County, SC112Sristol City County, TN114Mecklenburg County, NC107Cock County, IL104Top Following CountiesMigrationsCarter County, TN118Sristol City County, VA300Washington County, VA300Scott County, TN482Hamblen County, TN120Manblen County, TN292Hamblen County, TN292Hamblen County, TN292Hamblen County, TN292Hamblen County, TN101Direcid County, TN101Paridison County, TN101South, TN101South, TN101Southy, SC101Southy, SC101Southy, TN101 <th>Top Previous Counties</th> <th>Migrations</th>                      | Top Previous Counties   | Migrations |
|----------------------------------------------------------------------------------------------------------------------------------------------------------------------------------------------------------------------------------------------------------------------------------------------------------------------------------------------------------------------------------------------------------------------------------------------------------------------------------------------------------------------------------------------------------------------------------------------------------------------------------------------------------------------------------------------------------------------------------------------------------------------------------------------------------------------------------------------------------------------------------------------------------------------------------|-------------------------|------------|
| Hamblen County, TN314Buncombe County, NC170Davidson County, TN169Rutherford County, TN124Sevier County, TN114Mecklenburg County, NC112San Diego County, CA107Cook County, IL104Top Following County, TN119Greene County, TN1199Greene County, TN708Knox County, TN482Bristol City County, VA330Washington County, VA330Soct County, TN292Hamblen County, TN292Hamblen County, TN293Bristol City, County, VA310Davidson County, TN292Hamblen County, TN293Beaufort County, TN398Beaufort County, FL98Beaufort County, SC89DeSoto County, MS89                                                                                                                                                                                                                                                                                                                                                                                     | Knox County, TN         | 324        |
| Buncombe County, NC170Davidson County, TN169Rutherford County, TN126Sevier County, TN114Mecklenburg County, NC112San Diego County, CA107Cook County, IL104Top Following CountiesMigrationsCarter County, TN1.199Greene County, TN1.99Knox County, TN482Bristol Citty County, VA330Washington County, VA320Scott County, TN292Hamblen County, TN292Hamblen County, TN101Davidson County, TN102Bristol City, VA316Unicoi County, TN292Bristol City, VA316Unicoi County, TN292Brainton County, TN292Brainton County, TN293Beaufort County, FL98Beaufort County, SC89DeStoh County, MS89                                                                                                                                                                                                                                                                                                                                             | Scott County, VA        | 322        |
| Davidson County, TN169Rutherford County, TN126Sevier County, TN114Mecklenburg County, NC112San Diego County, CA107Cook County, IL108Top Following CountiesMigrationsCarter County, TN1,199Greene County, TN708Knox County, TN300Knox County, TN300Vashington County, VA300Scott County, TN292Hamblen County, TN292Hamblen County, TN101Davidson County, TN292Bristol City, TN292Bristol City, TN292Bristol County, TN292Davidson County, TN292Davidson County, TN292Davidson County, TN292Davidson County, TN292Davidson County, TN292Davidson County, TN293Beaufort County, SC89DeSoto County, MS89Davidson County, MS89Beaufort County, MS89Davidson County, MS89D | Hamblen County, TN      | 314        |
| Rutherford County, TN126Sevier County, TN112Mecklenburg County, NC112San Diego County, CA107Cook County, IL104Top Following CountiesMigrationsCarter County, TN1,199Greene County, TN708Knox County, TN482Bristol City County, VA330Washington County, VA320Scott County, TN292Hamblen County, TN292Hamblen County, TN292Bristol City, TN292Braiblen County, TN292Braiblen County, TN292Hamblen County, TN292Braiblen County, TN292Braiblen County, TN292Braiblen County, TN292Braiblen County, TN293Davidson County, TN303Piselas County, FL98Beaufort County, SC89DeSoto County, MS69                                                                                                                                                                                                                                                                                                                                          | Buncombe County, NC     | 170        |
| Sevier County, TN114Mecklenburg County, NC112San Diego County, CA107Cook County, IL104Top Following CountiesMigrationsCarter County, TN1199Greene County, TN708Knox County, TN482Bristol City County, VA330Washington County, TN320Scott County, TN292Hamblen County, TN292Hamblen County, TN293Bristol City County, VA316Unicol County, TN292Hamblen County, TN293Beaufont County, TN316Pinellas County, TN316DeSoto County, SC68                                                                                                                                                                                                                                                                                                                                                                                                                                                                                               | Davidson County, TN     | 169        |
| Mecklenburg County, NC112San Diego County, CA107Cook County, IL104Top Following CountiesMigrationsCarter County, TN1,109Greene County, TN708Knox County, TN482Bristol City County, VA330Washington County, VA320Scott County, TN292Hamblen County, TN292Hamilton County, TN120Davidson County, TN348Beaufort County, TN349Bristol City County, VA340Unicol County, TN292Hamblen County, TN293Beaufort County, TN340Pinellas County, TN348Beaufort County, SC89Descret County, MS84                                                                                                                                                                                                                                                                                                                                                                                                                                               | Rutherford County, TN   | 126        |
| San Diego County, CA107Cook County, IL104Top Following CountiesMigrationsCarter County, TN1.199Greene County, TN708Knox County, TN482Bristol City County, VA330Washington County, VA320Scott County, TN292Hamblen County, TN292Hamilton County, TN120Davidson County, TN120Briedo County, TN292Hamilton County, TN292Beaufort County, FL98Beaufort County, SC89DeSoto County, MS89                                                                                                                                                                                                                                                                                                                                                                                                                                                                                                                                               | Sevier County, TN       | 114        |
| Cook County, IL104Top Following CountiesMigrationsCarter County, TN1,199Greene County, TN708Knox County, TN482Bristol City County, VA330Washington County, VA320Scott County, VA316Unicoi County, TN292Hamblen County, TN245Hamilton County, TN101Davidson County, TN98Beaufort County, SC89DeSoto County, MS89                                                                                                                                                                                                                                                                                                                                                                                                                                                                                                                                                                                                                  | Mecklenburg County, NC  | 112        |
| Top Following CountiesMigrationsCarter County, TN1,199Greene County, TN708Knox County, TN482Bristol City County, VA330Washington County, VA320Scott County, VA316Unicoi County, TN292Hamblen County, TN245Hamilton County, TN100Davidson County, FL98Beaufort County, SC89DeSoto County, MS89                                                                                                                                                                                                                                                                                                                                                                                                                                                                                                                                                                                                                                    | San Diego County, CA    | 107        |
| Carter County, TN1,199Greene County, TN708Knox County, TN482Bristol City County, VA300Washington County, VA300Scott County, VA316Unicoi County, TN292Hamblen County, TN245Hamilton County, TN100Davidson County, TN98Beaufort County, SC89DeSoto County, MS89                                                                                                                                                                                                                                                                                                                                                                                                                                                                                                                                                                                                                                                                    | Cook County, IL         | 104        |
| Carter County, TN1,199Greene County, TN708Knox County, TN482Bristol City County, VA300Washington County, VA300Scott County, VA316Unicoi County, TN292Hamblen County, TN245Hamilton County, TN100Davidson County, TN98Beaufort County, SC89DeSoto County, MS89                                                                                                                                                                                                                                                                                                                                                                                                                                                                                                                                                                                                                                                                    | Ton Following Counties  | Migrations |
| Greene County, TN708Knox County, TN482Bristol City County, VA330Washington County, VA320Scott County, VA316Unicoi County, TN292Hamblen County, TN245Hamilton County, TN120Davidson County, TN101Pinellas County, FL98Beaufort County, SC89DeSoto County, MS89                                                                                                                                                                                                                                                                                                                                                                                                                                                                                                                                                                                                                                                                    |                         |            |
| Knox County, TN482Bristol City County, VA330Washington County, VA320Scott County, VA316Unicoi County, TN292Hamblen County, TN245Hamilton County, TN120Davidson County, TN101Pinellas County, FL98Beaufort County, SC89DeSoto County, MS89                                                                                                                                                                                                                                                                                                                                                                                                                                                                                                                                                                                                                                                                                        |                         |            |
| Bristol City County, VA330Washington County, VA320Scott County, VA316Unicoi County, TN292Hamblen County, TN245Hamilton County, TN120Davidson County, TN101Pinellas County, FL98Beaufort County, SC89DeSoto County, MS89                                                                                                                                                                                                                                                                                                                                                                                                                                                                                                                                                                                                                                                                                                          | Greene County, TN       | 708        |
| Washington County, VA320Scott County, VA316Unicoi County, TN292Hamblen County, TN245Hamilton County, TN120Davidson County, TN101Pinellas County, FL98Beaufort County, SC89DeSoto County, MS89                                                                                                                                                                                                                                                                                                                                                                                                                                                                                                                                                                                                                                                                                                                                    | Knox County, TN         | 482        |
| Scott County, VA316Unicoi County, TN292Hamblen County, TN245Hamilton County, TN120Davidson County, TN101Pinellas County, FL98Beaufort County, SC89DeSoto County, MS89                                                                                                                                                                                                                                                                                                                                                                                                                                                                                                                                                                                                                                                                                                                                                            | Bristol City County, VA | 330        |
| Unicoi County, TN292Hamblen County, TN245Hamilton County, TN120Davidson County, TN101Pinellas County, FL98Beaufort County, SC89DeSoto County, MS89                                                                                                                                                                                                                                                                                                                                                                                                                                                                                                                                                                                                                                                                                                                                                                               | Washington County, VA   | 320        |
| Hamblen County, TN245Hamilton County, TN120Davidson County, TN101Pinellas County, FL98Beaufort County, SC89DeSoto County, MS89                                                                                                                                                                                                                                                                                                                                                                                                                                                                                                                                                                                                                                                                                                                                                                                                   | Scott County, VA        | 316        |
| Hamilton County, TN120Davidson County, TN101Pinellas County, FL98Beaufort County, SC89DeSoto County, MS89                                                                                                                                                                                                                                                                                                                                                                                                                                                                                                                                                                                                                                                                                                                                                                                                                        | Unicoi County, TN       | 292        |
| Davidson County, TN101Pinellas County, FL98Beaufort County, SC89DeSoto County, MS89                                                                                                                                                                                                                                                                                                                                                                                                                                                                                                                                                                                                                                                                                                                                                                                                                                              | Hamblen County, TN      | 245        |
| Pinellas County, FL98Beaufort County, SC89DeSoto County, MS89                                                                                                                                                                                                                                                                                                                                                                                                                                                                                                                                                                                                                                                                                                                                                                                                                                                                    | Hamilton County, TN     | 120        |
| Beaufort County, SC89DeSoto County, MS89                                                                                                                                                                                                                                                                                                                                                                                                                                                                                                                                                                                                                                                                                                                                                                                                                                                                                         | Davidson County, TN     | 101        |
| DeSoto County, MS 89                                                                                                                                                                                                                                                                                                                                                                                                                                                                                                                                                                                                                                                                                                                                                                                                                                                                                                             | Pinellas County, FL     | 98         |
|                                                                                                                                                                                                                                                                                                                                                                                                                                                                                                                                                                                                                                                                                                                                                                                                                                                                                                                                  | Beaufort County, SC     | 89         |
| Grainger County, TN 85                                                                                                                                                                                                                                                                                                                                                                                                                                                                                                                                                                                                                                                                                                                                                                                                                                                                                                           | DeSoto County, MS       | 89         |
|                                                                                                                                                                                                                                                                                                                                                                                                                                                                                                                                                                                                                                                                                                                                                                                                                                                                                                                                  | Grainger County, TN     | 85         |