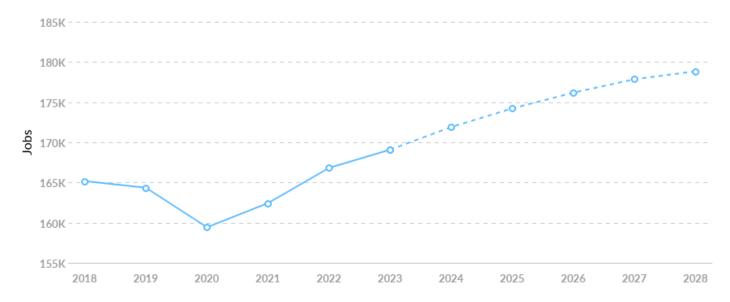

### **Job Trends**

From 2018 to 2023, jobs **increased by 2.4%** in Appalachian Power Company-Served Tennessee Counties from 165,177 to **169,093**. This change **fell short of the national growth rate of 4.3% by 1.9%**.

| Timeframe | Jobs    |
|-----------|---------|
| 2018      | 165,177 |
| 2019      | 164,351 |
| 2020      | 159,433 |
| 2021      | 162,444 |
| 2022      | 166,825 |
| 2023      | 169,093 |
| 2024      | 171,912 |
| 2025      | 174,228 |
| 2026      | 176,188 |
| 2027      | 177,859 |
| 2028      | 178,849 |