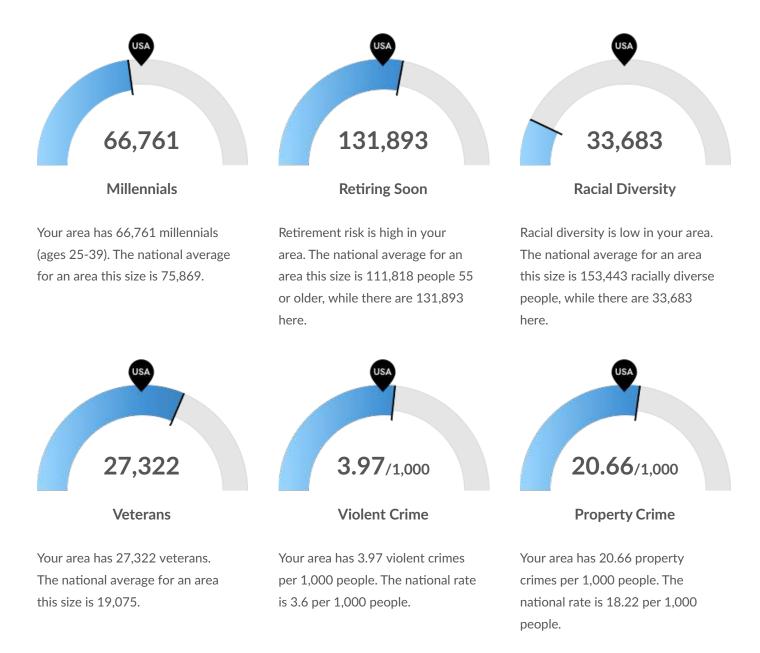

#### Population (2023)

Population grew by 16,191 over the last 5 years and is projected to grow by 16,918 over the next 5 years. 169,093

#### **Total Regional Employment**

Jobs grew by 3,916 over the last 5 years and are projected to grow by 9,756 over the next 5 years.

## \$65.8K

Avg. Earnings Per Job (2023)

Regional average earnings per job are **\$17.6K below** the national average earnings of \$83.3K per job.

#### Takeaways

- As of 2023 the region's population increased by 4.5% since 2018, growing by 16,191. Population is expected to increase by 4.5% between 2023 and 2028, adding 16,918.
- From 2018 to 2023, jobs increased by 2.4% in Appalachian Power Company-Served Tennessee Counties from 165,177 to 169,093. This change fell short of the national growth rate of 4.3% by 1.9%. As the number of jobs increased, the labor force participation rate decreased from 54.5% to 51.7% between 2018 and 2023.
- Concerning educational attainment, **17.1% of the selected regions' residents possess a Bachelor's Degree** (4.1% below the national average), and **8.8% hold an Associate's Degree** (the same as the national average).
- The top three industries in 2023 are Restaurants and Other Eating Places, Education and Hospitals (Local Government), and Resin, Synthetic Rubber, and Artificial and Synthetic Fibers and Filaments Manufacturing.