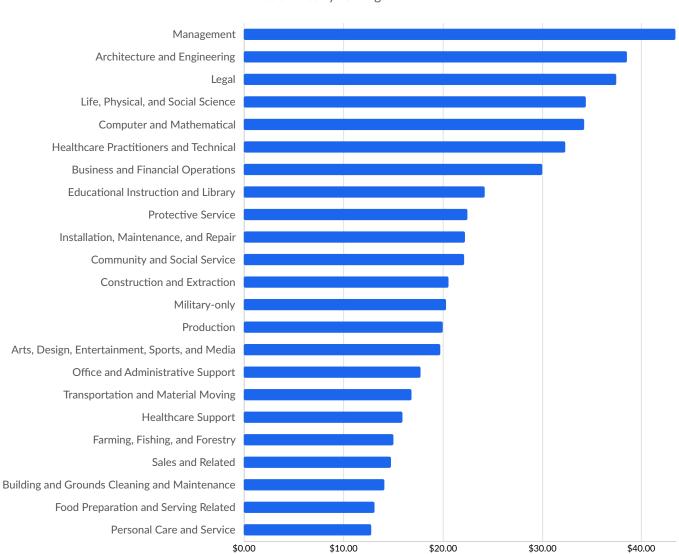

| <ul> <li>100 to 249</li> <li>employees</li> </ul> | 0.8%       | 129                   |
| • 250 to 499<br>employees                         | 0.3%       | 47                    |
| • 500+ employees                                  | 0.2%       | 25                    |

\*Business Data by DatabaseUSA.com is third-party data provided by Lightcast to its customers as a convenience, and Lightcast does not endorse or warrant its accuracy or consistency with other published Lightcast data. In most cases, the Business Count will not match total companies with profiles on the summary tab.

## Workforce Characteristics

#### **Largest Occupations**



## **Top Growing Occupations**



Occupation Jobs Growth

#### **Top Occupation Employment Concentration**



#### **Top Occupation Earnings**



Median Hourly Earnings 

#### **Top Posted Occupations**



Unique Average Monthly Postings

## Underemployment





# **Educational Pipeline**

In 2022, there were 5,491 graduates in Appalachian Power Company-Served Tennessee Counties. This pipeline has shrunk by 4% over the last 4 years. The highest share of these graduates come from "Registered Nursing/Registered Nurse" (Bachelor's), "Liberal Arts and Sciences/Liberal Studies" (Associate's), and "Business Administration and Management, General" (Bachelor's).

| School                                        | Total Graduates<br>(2022) | - Graduate Trend (2019<br>2022) |
|-----------------------------------------------|---------------------------|---------------------------------|
| East Tennessee State University               | 3,491