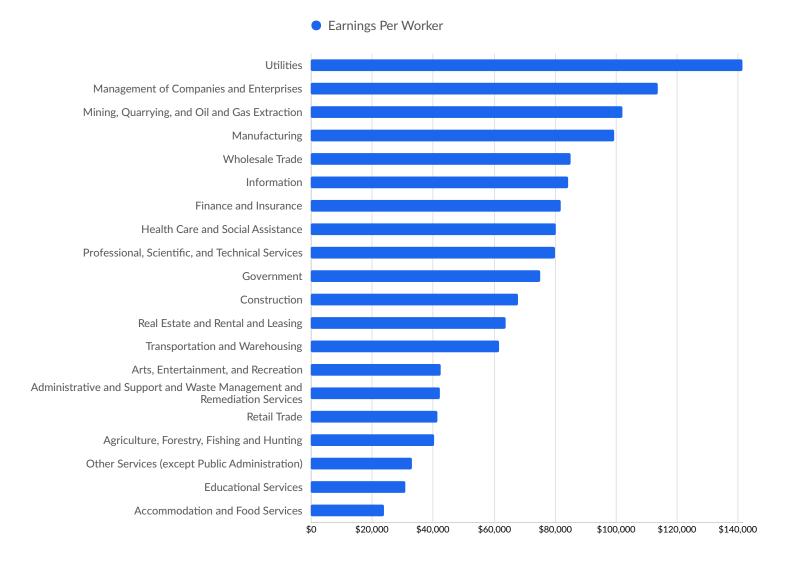

| Grainger County, TN     | 85         |



**Top Following Counties** 

Volusia County, FL

Migrations

## **Industry Characteristics**

### **Largest Industries**



### **Top Growing Industries**



Industry Jobs Growth

#### **Top Industry Employment Concentration**



#### **Top Industry GRP**



#### **Top Industry Earnings**



## **Business Characteristics**

### 24,409 Companies Employ Your Workers

Online profiles for your workers mention 24,409 companies as employers, with the top 10 appearing below. In the last 12 months, 1,737 companies in your area posted job postings, with the top 10 appearing below.

| Top Companies                   | Profiles | Top Companies Posting           | Unique Postings |
|---------------------------------|----------|---------------------------------|-----------------|
| Eastman Chemical                | 4,079    | Ballad Health                   | 1,773           |
| East Tennessee State University | 3,139    | East Tennessee State University | 668             |
| Ballad Health                   | 1,978    | K-Va-T Food Stores              | 407             |
| Mountain State