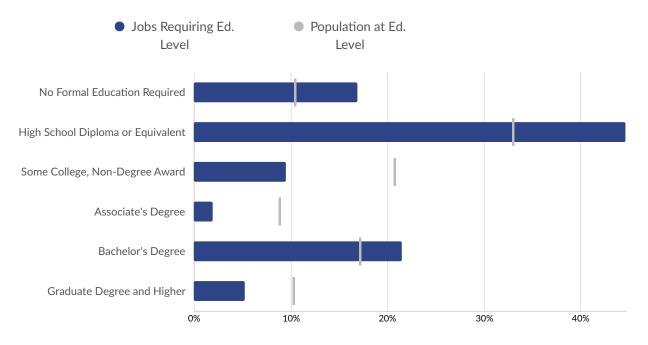

#### **Educational Attainment**

Concerning educational attainment, **17.1% of the selected regions' residents possess a Bachelor's Degree** (4.1% below the national average), and **8.8% hold an Associate's Degree** (the same as the national average).

|                                       | % of Population | Population |
|---------------------------------------|-----------------|------------|
| Less Than 9th Grade                   | 3.5%            | 9,432      |
| • 9th Grade to 12th<br>Grade          | 6.9%            | 18,714     |
| High School Diploma                   | 32.9%           | 89,642     |
| Some College                          | 20.6%           | 56,178     |
| Associate's Degree                    | 8.8%            | 23,873     |
| <ul> <li>Bachelor's Degree</li> </ul> | 17.1%           | 46,514     |
| • Graduate Degree and Higher          | 10.2%           | 27,844     |
|                                       |                 |            |