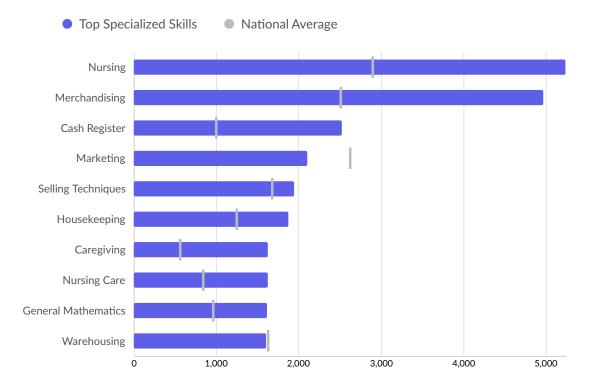

br>(2022) | - Graduate Trend (2019<br>2022) |
|-----------------------------------------------|---------------------------|---------------------------------|
| East Tennessee State University               | 3,491                     |                                 |
| Northeast State Community College             | 1,219                     |                                 |
| King University                               | 633                       |                                 |
| Jenny Lea Academy of Cosmetology              | 112                       |                                 |
| Ross Medical Education Center-Johnson<br>City | 36                        |                                 |

Certificate

Associate's

Master's orBachelor's Higher

## **In-Demand Skills**