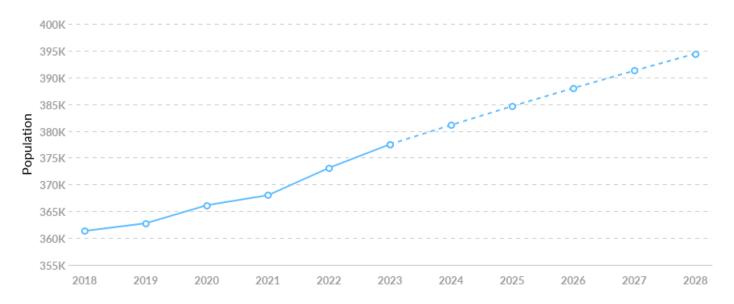

## **Population Trends**

As of 2023 the region's population **increased by 4.5%** since 2018, growing by 16,191. Population is expected to **increase by 4.5%** between 2023 and 2028, adding 16,918.

| Timeframe | Population |
|-----------|------------|
| 2018      | 361,343    |
| 2019      | 362,767    |
| 2020      | 366,150    |
| 2021      | 368,005    |
| 2022      | 373,121    |
| 2023      | 377,534    |
| 2024      | 381,124    |
| 2025      | 384,635    |
| 2026      | 388,007    |
| 2027      | 391,270    |
| 2028      | 394,451    |