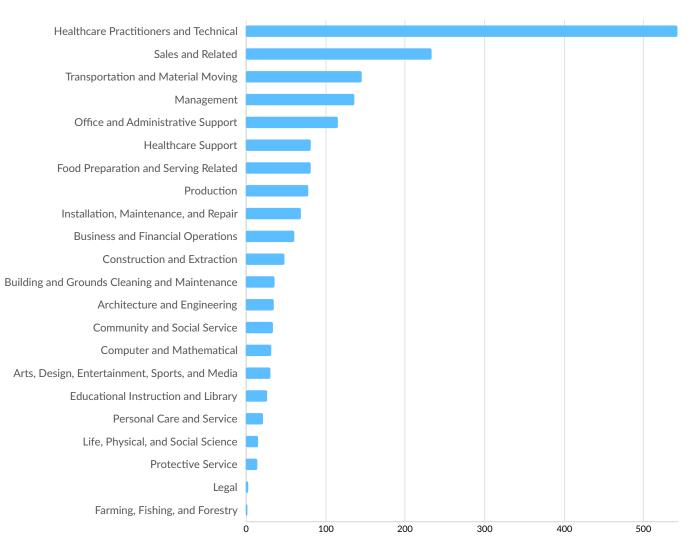

| 129                   |
| • 250 to 499<br>employees                         | 0.3%       | 47                    |
| • 500+ employees                                  | 0.2%       | 25                    |

\*Business Data by DatabaseUSA.com is third-party data provided by Lightcast to its customers as a convenience, and Lightcast does not endorse or warrant its accuracy or consistency with other published Lightcast data. In most cases, the Business Count will not match total companies with profiles on the summary tab.

## Workforce Characteristics

#### **Largest Occupations**



## **Top Growing Occupations**



Occupation Jobs Growth

#### **Top Occupation Employment Concentration**



#### **Top Occupation Earnings**



Median Hourly Earnings 

#### **Top Posted Occupations**



Unique Average Monthly Postings

## Underemployment





# **Educational Pipeline**

In 2022, there were 5,491 graduates in Appalachian Power Company-Served Tennessee Counties. This pipeline has shrunk by 4% over the last 4 years. The highest share of these graduates come from "Registered Nursing/Registered Nurse" (Bachelor's), "Liberal Arts and Sciences/Liberal Studies" (Associate's), and "Business Administration and Management, General" (Bachelor's).

| School                                        | Total Graduates<br>(2022) | - Graduate Trend (2019<br>2022) |
|-----------------------------------------------|---------------------------|---------------------------------|
| East Tennessee State University               | 3,491                     |                                 |
| No