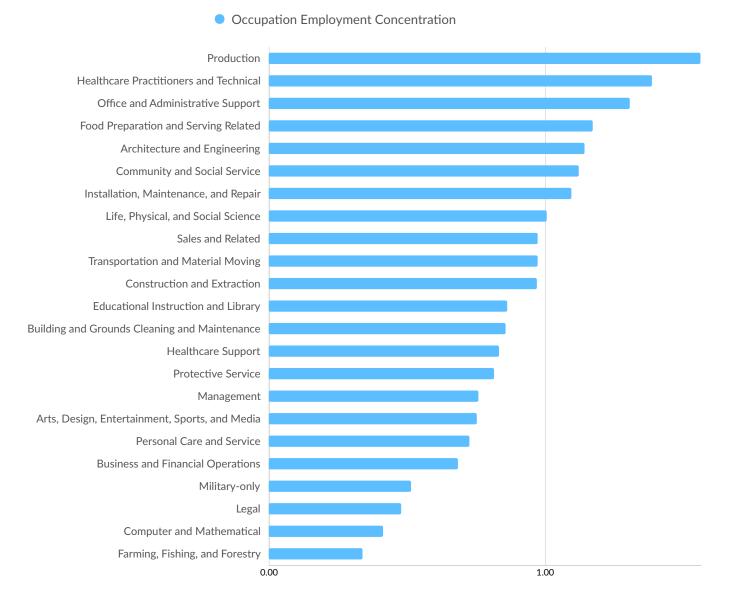

2.2%       | 355                   |
| <ul> <li>100 to 249</li> <li>employees</li> </ul> | 0.8%       | 129                   |
| • 250 to 499<br>employees                         | 0.3%       | 47                    |
| • 500+ employees                                  | 0.2%       | 25                    |

\*Business Data by DatabaseUSA.com is third-party data provided by Lightcast to its customers as a convenience, and Lightcast does not endorse or warrant its accuracy or consistency with other published Lightcast data. In most cases, the Business Count will not match total companies with profiles on the summary tab.

## Workforce Characteristics

#### **Largest Occupations**



## **Top Growing Occupations**



Occupation Jobs Growth

#### **Top Occupation Employment Concentration**



#### **Top Occupation Earnings**



Median Hourly Earnings 

#### **Top Posted Occupations**



Unique Average Monthly Postings

## Underemployment





# **Educational Pipeline**

In 2022, there were 5,491 graduates in Appalachian Power Company-Served Tennessee Counties. This pipeline has shrunk by 4% over the last 4 years. The highest share of these graduates come from "Registered Nursing/Registered Nurse" (Bachelor's), "Liberal Arts and Sciences/Liberal Studies" (Associate's), and "Business Administration and Management, General" (Bachelor's).

| School                                        | Total Graduates<br>(2022) | - Graduate Trend (2019<br>2022) |
|-----------------------------------------------|---------------------------|---------------------------------|
| East Tennessee Sta