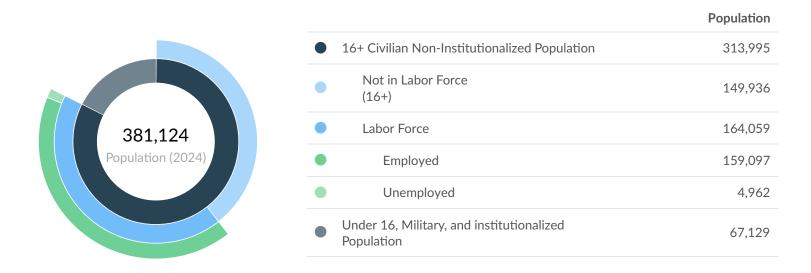

|        | Population<br>(2024) | Labor<br>Force<br>(Mar<br>2024) | Jobs<br>(2023) | Cost<br>of<br>Living | GRP       | Imports   | Exports   |
|--------|----------------------|---------------------------------|----------------|----------------------|-----------|-----------|-----------|
| Region | 381,124              | 164,059                         | 169,093        | 92.1                 | \$21.79B  | \$25.70B  | \$29.03B  |
| State  | 7,214,084            | 3,429,006                       | 3,654,221      | 92.3                 | \$516.27B | \$434.03B | \$542.80B |

#### Mar 2024 Labor Force Breakdown