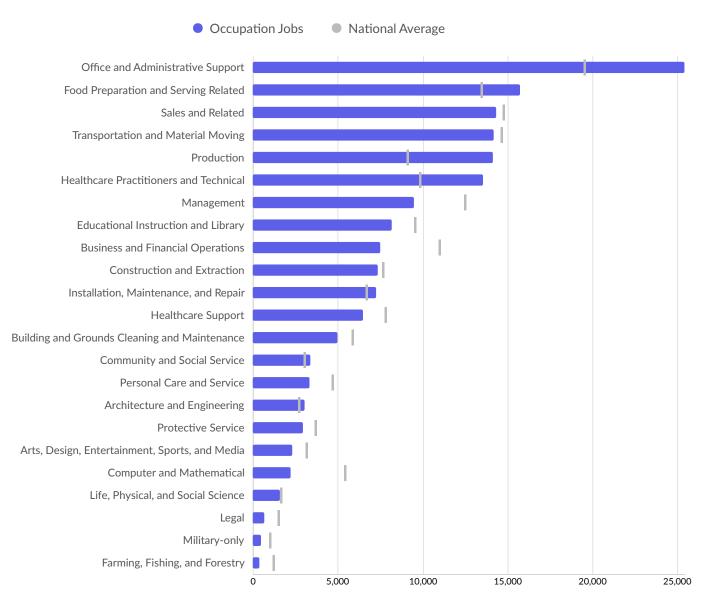

| 9.7%       | 1,542                 |
| • 50 to 99<br>employees                           | 2.2%       | 355                   |
| <ul> <li>100 to 249</li> <li>employees</li> </ul> | 0.8%       | 129                   |
| • 250 to 499<br>employees                         | 0.3%       | 47                    |
| • 500+ employees                                  | 0.2%       | 25                    |

\*Business Data by DatabaseUSA.com is third-party data provided by Lightcast to its customers as a convenience, and Lightcast does not endorse or warrant its accuracy or consistency with other published Lightcast data. In most cases, the Business Count will not match total companies with profiles on the summary tab.

## Workforce Characteristics

#### **Largest Occupations**



## **Top Growing Occupations**



Occupation Jobs Growth

#### **Top Occupation Employment Concentration**



#### **Top Occupation Earnings**



Median Hourly Earnings 

#### **Top Posted Occupations**



Unique Average Monthly Postings

## Underemployment





# **Educational Pipeline**

In 2022, there were 5,491 graduates in Appalachian Power Company-Served Tennessee Counties. This pipeline has shrunk by 4% over the last 4 years. The highest share of these graduates come from "Registered Nursing/Registered Nurse" (Bachelor's), "Liberal Arts and Sciences/Liberal Studies" (Associate's), and "Business Administration and Management, General" (Bachelor's).

| School                                        | Total Graduates<br>(2022) | - Graduate Trend (2019<br>2022) |
|---------------------