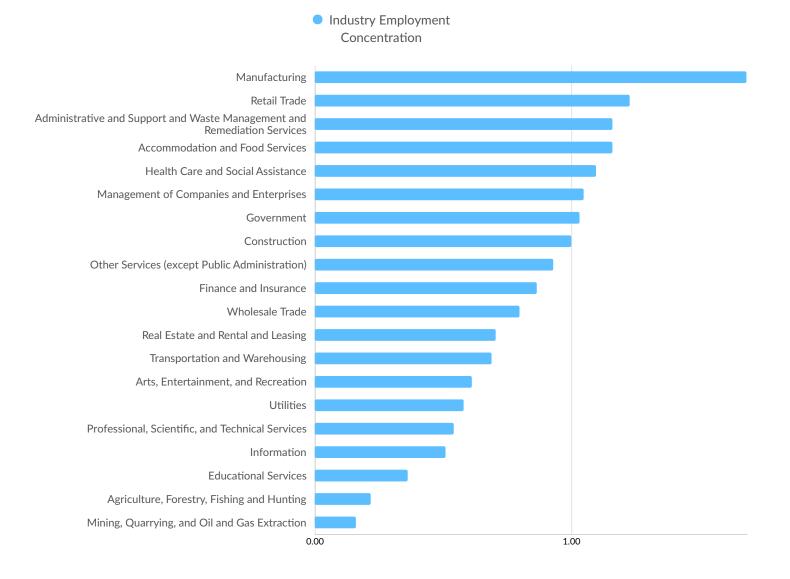

| Grainger County, TN     | 85         |



**Top Following Counties** 

Volusia County, FL

Migrations

## **Industry Characteristics**

### **Largest Industries**



### **Top Growing Industries**



Industry Jobs Growth

#### **Top Industry Employment Concentration**



#### **Top Industry GRP**



#### **Top Industry Earnings**



## **Business Characteristics**

### 24,409 Companies Employ Your Workers

Online profiles for your workers mention 24,409 companies as employers, with the top 10 appearing below. In the last 12 months, 1,737 companies in your area posted job postings, with the top 10 appearing below.

| Top Companies                   | Profiles | Top Companies Posting           | Unique Postings |
|---------------------------------|----------|---------------------------------|-----------------|
| Eastman Chemical                | 4,079    | Ballad Health                   | 1,773           |
| East Tennessee State University | 3,139    | East Tennessee State University | 668             |
| Ballad Health                   | 1,978    | K-Va-