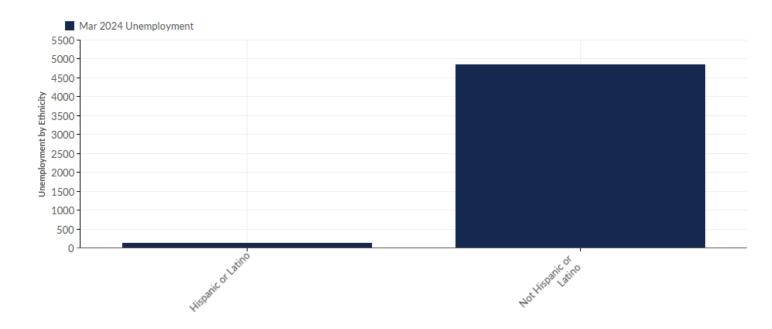

## **Unemployment by Ethnicity**

| Ethnicity              | Unemployment<br>(Mar 2024) | % of<br>Unemployed |
|------------------------|----------------------------|--------------------|
| Hispanic or Latino     | 124                        | 2.50%              |
| Not Hispanic or Latino | 4,838                      | 97.50%             |
| Т                      | otal 4,962                 | 100.00%            |