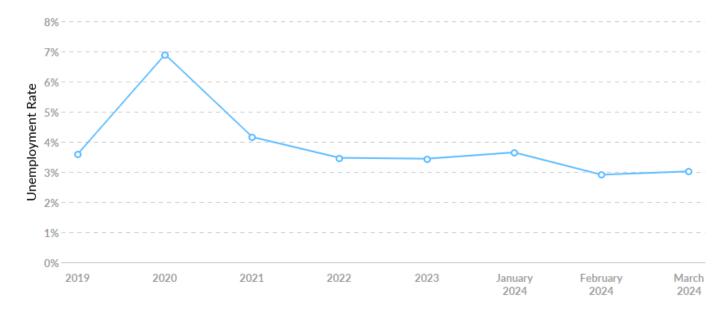

## **Unemployment Rate Trends**

Your areas had a March 2024 unemployment rate of 3.02%, decreasing from 3.60% 5 years before.

| Timeframe     | Unemployment Rate |
|---------------|-------------------|
| 2019          | 3.60%             |
| 2020          | 6.90%             |
| 2021          | 4.16%             |
| 2022          | 3.47%             |
| 2023          | 3.44%             |
| January 2024  | 3.65%             |
| February 2024 | 2.91%             |
| March 2024    | 3.02%             |