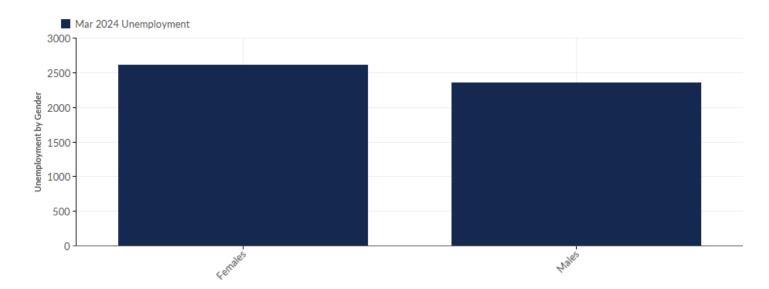

## **Unemployment by Gender**

| Gender  | U     | nemployment<br>(Mar 2024) | % of<br>Unemployed |
|---------|-------|---------------------------|--------------------|
| Females |       | 2,612                     | 52.64%             |
| Males   |       | 2,350                     | 47.36%             |
|         | Total | 4,962                     | 100.00%            |