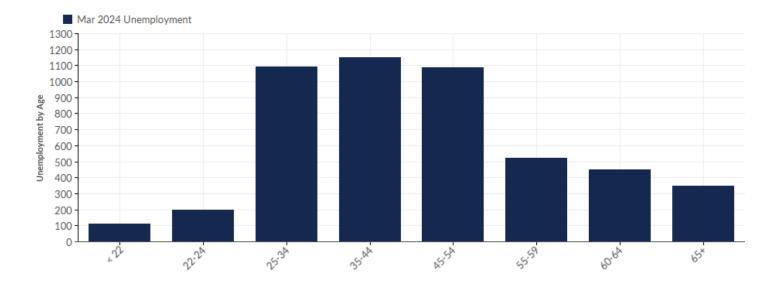

## Unemployment by Age

| Age   | Unemployment<br>(Mar 2024) | % of<br>Unemployed |
|-------|----------------------------|--------------------|
| < 22  | 110                        | 2.22%              |
| 22-24 | 200                        | 4.03%              |
| 25-34 | 1,091                      | 21.99%             |
| 35-44 | 1,151                      | 23.20%             |
| 45-54 | 1,087                      | 21.91%             |
| 55-59 | 524                        | 10.56%             |
| 60-64 | 450                        | 9.07%              |
| 65+   | 349                        | 7.03%              |
|       | Total 4,962                | 100.00%            |