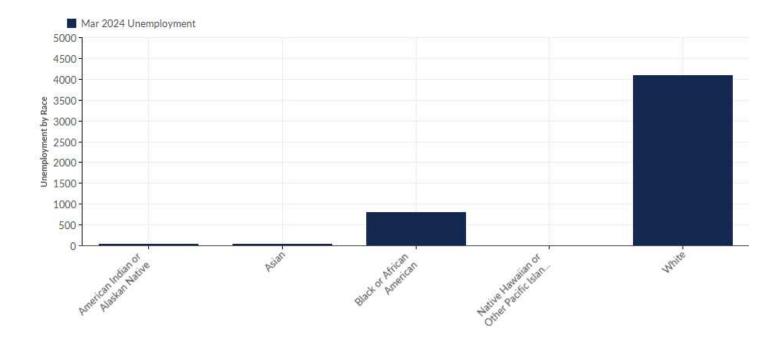

## **Unemployment by Race**

| Race                                      | Unemployment<br>(Mar 2024) | % of<br>Unemployed |
|-------------------------------------------|----------------------------|--------------------|
| American Indian or Alaskan Native         | 28                         | 0.56%              |
| Asian                                     | 34                         | 0.69%              |
| Black or African American                 | 800                        | 16.12%             |
| Native Hawaiian or Other Pacific Islander | 8                          | 0.16%              |
| White                                     | 4,092                      | 82.47%             |
|                                           | Total 4,962                | 100.00%            |