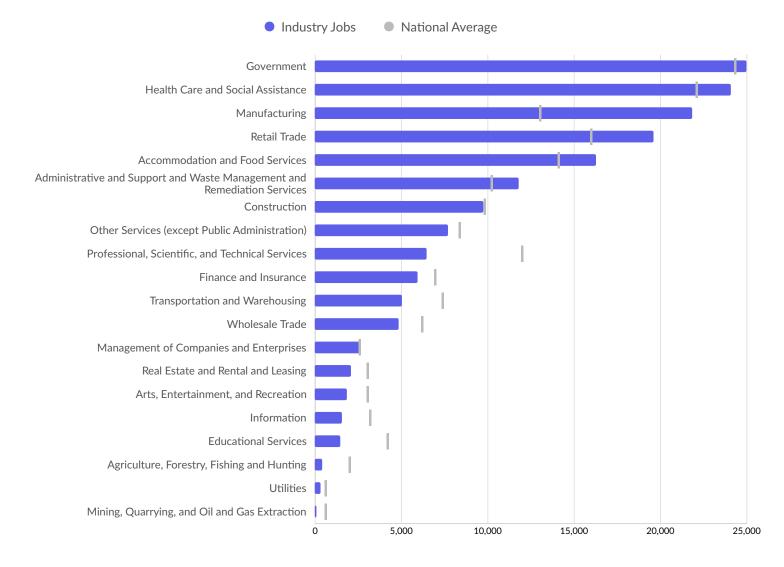

### **Largest Industries**

#### Takeaways

- As of 2023 the region's population increased by 4.5% since 2018, growing by 16,191. Population is expected to increase by 4.5% between 2023 and 2028, adding 16,918.
- From 2018 to 2023, jobs increased by 2.4% in Appalachian Power Company-Served Tennessee Counties from 165,177 to 169,093. This change fell short of the national growth rate of 4.3% by 1.9%. As the number of jobs increased, the labor force participation rate decreased from 54.5% to 51.7% between 2018 and 2023.
- Concerning educational attainment, **17.1% of the selected regions' residents possess a Bachelor's Degree** (4.1% below the national average), and **8.8% hold an Associate's Degree** (the same as the national average).
- The top three industries in 2023 are Restaurants and Other Eating Places, Education and Hospitals (Local Government), and Resin, Synthetic Rubber, and Artificial and Synthetic Fibers and Filaments Manufacturing.