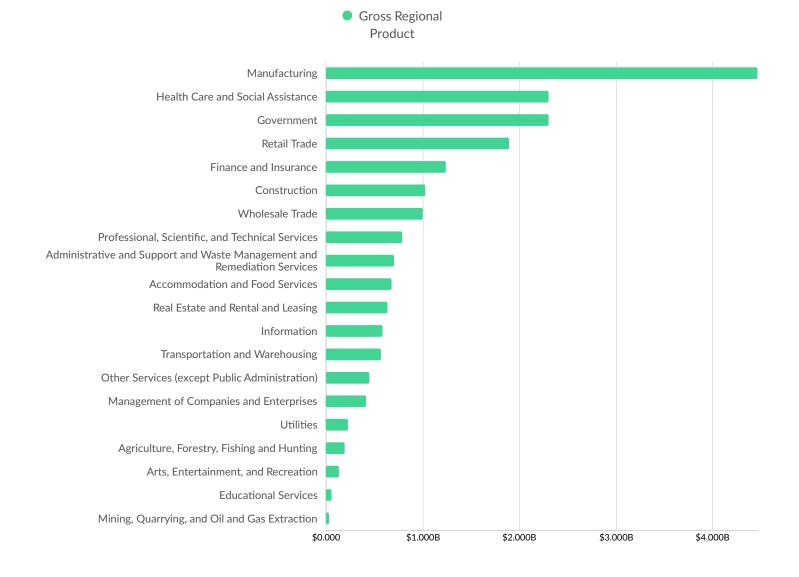

| Grainger County, TN     | 85         |



**Top Following Counties** 

Volusia County, FL

Migrations

## **Industry Characteristics**

### **Largest Industries**



### **Top Growing Industries**



Industry Jobs Growth

#### **Top Industry Employment Concentration**



#### **Top Industry GRP**



#### **Top Industry Earnings**



## **Business Characteristics**

### 24,409 Companies Employ Your Workers

Online profiles for your workers mention 24,409 companies as employers, with the top 10 appearing below. In the last 12 months, 1,737 companies in your area posted job postings, with the top 10 appearing below.

| Top Companies                   | Profiles | Top Companies Posting           | Unique Postings |
|---------------------------------|----------|---------------------------------|-----------------|
| Eastman Chemical                | 4,079    | Ballad Health                   | 1,773           |
| East Tennessee State University | 3,139    | East Tennessee State University | 668             |
| Ballad Health                   | 1,978    | K-Va-T Food Stores              |